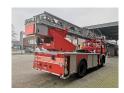

## Mercedes-Benz SK 1422 4x2 Metz DL30K 30 meter 21.680 KM!

## **Beschreibung**

Schäden: keines

Mercedes Benz SK 1422 4x2.

Year: 1987.

Milage: 21.683 km. Manual gearbox 6 gears. Max weight: 15.000 kg.

Axle load: 1: 5500 kg. 2: 10.000 kg. 3 Persons. Steelsuspension.

Tyres: 11R22,5 90%.

Metz DL30K. Year: 1987. Hours: 297. 4 point outriggers.

Max working height: 30 Meter!

Topcondition!

ID NR: 84.

The General Terms and Conditions of Heinhuis are applicable to all adverts, offers and quotations by Heinhuis, all agreements entered into by Heinhuis and the negotiations preceding them. By any form of response you accept the applicability of the General Terms and Conditions of Heinhuis and you declare that you have taken note of these General Terms and Conditions. Our prices are export netto prices.