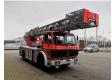

## Mercedes-Benz SK 1422 4x2 Metz DL30K 30 meter 21.680 KM!

## **Beschreibung**

Schäden: keines

Mercedes Benz SK 1422 4x2.

Year: 1987.

Milage: 21.683 km. Manual gearbox 6 gears. Max weight: 15.000 kg.

Axle load: 1: 5500 kg. 2: 10.000 kg. 3 Persons. Steelsuspension.

Tyres: 11R22,5 90%.

Metz DL30K. Year: 1987. Hours: 297. 4 point outriggers.

Max working height: 30 Meter!

Topcondition!

ID NR: 84.

The General Terms and Conditions of Heinhuis are applicable to all adverts, offers and quotations by Heinhuis, all agreements entered into by Heinhuis and the negotiations preceding them. By any form of response you accept the applicability of the General Terms and Conditions of Heinhuis and you declare that you have taken note of these General Terms and Conditions. Our prices are export netto prices.