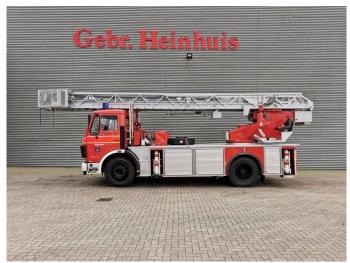

## Mercedes-Benz SK 1422 4x2 Metz DL30K 30 meter 21.680 KM!

## **Beschreibung**

Schäden: keines

Mercedes Benz SK 1422 4x2.

Year: 1987.

Milage: 21.683 km. Manual gearbox 6 gears. Max weight: 15.000 kg.

Axle load: 1: 5500 kg. 2: 10.000 kg. 3 Persons. Steelsuspension.

Tyres: 11R22,5 90%.

Metz DL30K. Year: 1987. Hours: 297. 4 point outriggers.

Max working height: 30 Meter!

Topcondition!

ID NR: 84.

The General Terms and Conditions of Heinhuis are applicable to all adverts, offers and quotations by Heinhuis, all agreements entered into by Heinhuis and the negotiations preceding them. By any form of response you accept the applicability of the General Terms and Conditions of Heinhuis and you declare that you have taken note of these General Terms and Conditions. Our prices are export netto prices.