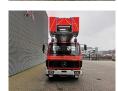

## Mercedes-Benz SK 1422 4x2 Metz DL30K 30 meter 21.680 KM!

## **Beschreibung**

Schäden: keines

Mercedes Benz SK 1422 4x2.

Year: 1987.

Milage: 21.683 km. Manual gearbox 6 gears. Max weight: 15.000 kg.

Axle load: 1: 5500 kg. 2: 10.000 kg. 3 Persons. Steelsuspension.

Tyres: 11R22,5 90%.

Metz DL30K. Year: 1987. Hours: 297. 4 point outriggers.

Max working height: 30 Meter!

Topcondition!

ID NR: 84.

The General Terms and Conditions of Heinhuis are applicable to all adverts, offers and quotations by Heinhuis, all agreements entered into by Heinhuis and the negotiations preceding them. By any form of response you accept the applicability of the General Terms and Conditions of Heinhuis and you declare that you have taken note of these General Terms and Conditions. Our prices are export netto prices.