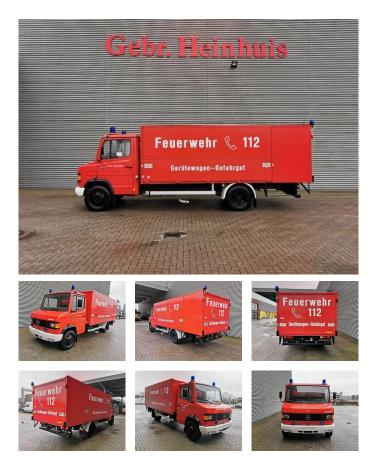

## Mercedes-Benz 811 D 4x2 - Feuerwehr - 10.000 KM!

## Beschreibung

Schäden: keines

Mercedes Benz 811 D 4x2.

Year: 1990. Milage: 10.133 km. Manual gearbox 5 gears. Weight: 4665 kg. Max weight: 7490 kg. Axle load: 1: 2500 kg. 2: 5600 kg. 3 Persons. Engine brake. Wheelbase: 4200 mm. Steelsuspension. Tyres: 8.5R17,5 90%. Ewers Hurowa PRU.

German Truck!

Like New!

ID NR: 68.

The General Terms and Conditions of Heinhuis are applicable to all adverts, offers and quotations by Heinhuis, all agreements entered into by Heinhuis and the negotiations preceding them. By any form of response you accept the applicability of the General Terms and Conditions of Heinhuis and you declare that you have taken note of these General Terms and Conditions. Our prices are export netto prices.