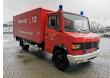

## Mercedes-Benz 811 D 4x2 Feuerwehr 10.000 KM!

## **Beschreibung**

Schäden: keines

Mercedes Benz 811 D 4x2.

Year: 1990.

Milage: 10.133 km. Manual gearbox 5 gears.

Weight: 4665 kg. Max weight: 7490 kg.

Axle load: 1: 2500 kg. 2: 5600 kg. 3 Persons. Engine brake.