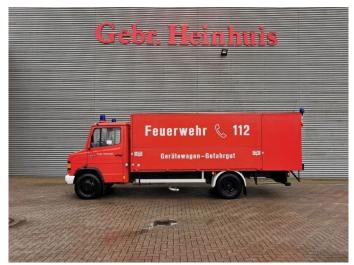

## Mercedes-Benz 811 D 4x2 Feuerwehr 10.000 KM!

## **Beschreibung**

Schäden: keines

Mercedes Benz 811 D 4x2.

Year: 1990.

Milage: 10.133 km. Manual gearbox 5 gears.

Weight: 4665 kg. Max weight: 7490 kg.

Axle load: 1: 2500 kg. 2: 5600 kg. 3 Persons. Engine brake.

Wheelbase: 4200 mm. Steelsuspension. Tyres: 8.5R17,5 90%. Ewers Hurowa PRU.

German Truck!

Like New!

ID NR: 68.

The General Terms and Conditions of Heinhuis are applicable to all adverts, offers and quotations by Heinhuis, all agreements entered into by Heinhuis and the negotiations preceding them. By any form of response you accept the applicability of the General Terms and Conditions of Heinhuis and you declare that you have taken note of these General Terms and Conditions. Our prices are export netto prices.