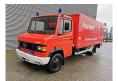

## Mercedes-Benz 811 D 4x2 Feuerwehr 10.000 KM!

## **Beschreibung**

Schäden: keines

Mercedes Benz 811 D 4x2.

Year: 1990.

Milage: 10.133 km. Manual gearbox 5 gears.

Weight: 4665 kg. Max weight: 7490 kg.

Axle load: 1: 2500 kg. 2: 5600 kg. 3 Persons. Engine brake.

Wheelbase: 4200 mm. Steelsuspension. Tyres: 8.5R17,5 90%. Ewers Hurowa PRU.

German Truck!

Like New!

ID NR: 68.

The General Terms and Conditions of Heinhuis are applicable to all adverts, offers and quotations by Heinhuis, all agreements entered into by Heinhuis and the negotiations preceding them. By any form of response you accept the applicability of the General Terms and Conditions of Heinhuis and you declare that you have taken note of these General Terms and Conditions. Our prices are export netto prices.