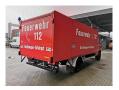

## Mercedes-Benz 811 D 4x2 Feuerwehr 10.000 KM!

## **Beschreibung**

Schäden: keines

Mercedes Benz 811 D 4x2.

Year: 1990.

Milage: 10.133 km. Manual gearbox 5 gears.

Weight: 4665 kg. Max weight: 7490 kg.

Axle load: 1: 2500 kg. 2: 5600 kg. 3 Persons. Engine brake.