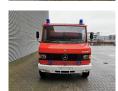

## Mercedes-Benz 811 D 4x2 Feuerwehr 10.000 KM!

## **Beschreibung**

Schäden: keines

Mercedes Benz 811 D 4x2.

Year: 1990.

Milage: 10.133 km. Manual gearbox 5 gears.

Weight: 4665 kg. Max weight: 7490 kg.

Axle load: 1: 2500 kg. 2: 5600 kg. 3 Persons. Engine brake.