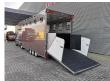

Dimmensions horse space:

L: 3900 mm. W: 2250 mm. H: 2300 mm. Place for 5 horses.

Backdoor. Sidedoor.

Lifing with roundseat, Kitchen, toilet.

Very Nice BE Combination for Horsetransport!

ID NR: 662.

The General Terms and Conditions of Heinhuis are applicable to all adverts, offers and quotations by Heinhuis, all agreements entered into by Heinhuis and the negotiations preceding them. By any form of response you accept the applicability of the General Terms and Conditions of Heinhuis and you declare that you have taken note of these General Terms and Conditions. Our prices are export netto prices.