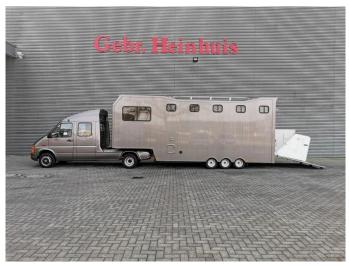

## **Volkswagen** TDI + Veldhuizen P27-3 Horsetransport BE Combination!

## **Beschreibung**

Schäden: keines

Volkswagen LT TDI.

Year: 1999.

Milage: 106.431 km. Manual gearbox 5 gears. Weight: 2320 kg. Max weight: 3500 kg.

Axle load: 1: 1650 kg. 2: 2300 kg. 6 Persons. Airconditioning.

Camera.

Electrical operated windows. Wheelbase: 3550 mm. 5th wheel height: 900 mm.

96 KW.

Tyres: 195/70R15 90%.

In combination with:

Veldhuizen P27-3.

Year: 1999. Weight: 2715 kg. max weight: 5700 kg.

Airbraked.

Dimmensions horse space:

L: 3900 mm. W: 2250 mm. H: 2300 mm. Place for 5 horses.

Backdoor. Sidedoor.

Lifing with roundseat, Kitchen, toilet.

Very Nice BE Combination for Horsetransport!

ID NR: 662.

The General Terms and Conditions of Heinhuis are applicable to all adverts, offers and quotations by Heinhuis, all agreements entered into by Heinhuis and the negotiations preceding them. By any form of response you accept the applicability of the General Terms and Conditions of Heinhuis and you declare that you have taken note of these General Terms and Conditions. Our prices are export netto prices.