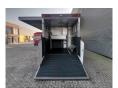

Dimmensions horse space:

L: 3900 mm. W: 2250 mm. H: 2300 mm. Place for 5 horses.

Backdoor. Sidedoor.

Lifing with roundseat, Kitchen, toilet.

Very Nice BE Combination for Horsetransport!

ID NR: 662.

The General Terms and Conditions of Heinhuis are applicable to all adverts, offers and quotations by Heinhuis, all agreements entered into by Heinhuis and the negotiations preceding them. By any form of response you accept the applicability of the General Terms and Conditions of Heinhuis and you declare that you have taken note of these General Terms and Conditions. Our prices are export netto prices.