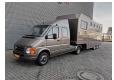

## **Beschreibung**

Schäden: keines

Volkswagen LT TDI.

Year: 1999.

Milage: 106.431 km. Manual gearbox 5 gears. Weight: 2320 kg. Max weight: 3500 kg.

Axle load: 1: 1650 kg. 2: 2300 kg. 6 Persons. Airconditioning.

Camera.

Electrical operated windows. Wheelbase: 3550 mm. 5th wheel height: 900 mm.

96 KW.

Tyres: 195/70R15 90%.

In combination with:

Veldhuizen P27-3.

Year: 1999. Weight: 2715 kg. max weight: 5700 kg.

Airbraked.