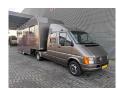

## **Beschreibung**

Schäden: keines

Volkswagen LT TDI.

Year: 1999.

Milage: 106.431 km. Manual gearbox 5 gears. Weight: 2320 kg. Max weight: 3500 kg.

Axle load: 1: 1650 kg. 2: 2300 kg. 6 Persons. Airconditioning.

Camera.

Electrical operated windows. Wheelbase: 3550 mm. 5th wheel height: 900 mm.

96 KW.

Tyres: 195/70R15 90%.

In combination with:

Veldhuizen P27-3.

Year: 1999. Weight: 2715 kg. max weight: 5700 kg.

Airbraked.