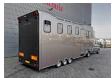

Camera.

Electrical operated windows. Wheelbase: 3550 mm. 5th wheel height: 900 mm.

96 KW.

Tyres: 195/70R15 90%.

In combination with:

Veldhuizen P27-3.

Year: 1999. Weight: 2715 kg. max weight: 5700 kg.

Airbraked.

Dimmensions horse space:

L: 3900 mm. W: 2250 mm. H: 2300 mm. Place for 5 horses.

Backdoor. Sidedoor.

Lifing with roundseat, Kitchen, toilet.

Very Nice BE Combination for Horsetransport!

ID NR: 662.

The General Terms and Conditions of Heinhuis are applicable to all adverts, offers and quotations by Heinhuis, all agreements entered into by Heinhuis and the negotiations preceding them. By any form of response you accept the applicability of the General Terms and Conditions of Heinhuis and you declare that you have taken note of these General Terms and Conditions. Our prices are export netto prices.