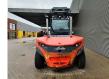

## Linde H140 D/1200 - Steinweg Steinstapelgreifer - 2 pieces!

## Beschreibung

Schäden: keines

Linde H 140 D/1200.

Year: 2017. Hours: 7990. Weight: 24.330 kg. CE Machine. Max lifting capacity: 14.000 kg. Airconditioning. Joystick. Seatheating. Max lifting height: 5500 mm. Min Own height: 4500 mm. Diesel. Duplex. Central greasing system. 20 KMH. Tyres: 12.00-20. Steinweg HG1T6000 steinstapel greifer 6000 kg capacity!