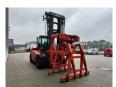

## Linde H140 D/1200 - Steinweg Steinstapelgreifer - 2 pieces!

## Beschreibung

Schäden: keines

Linde H 140 D/1200.

Year: 2017. Hours: 7990. Weight: 24.330 kg. CE Machine. Max lifting capacity: 14.000 kg. Airconditioning. Joystick. Seatheating. Max lifting height: 5500 mm. Min Own height: 4500 mm. Diesel. Duplex. Central greasing system. 20 KMH. Tyres: 12.00-20. Steinweg HG1T6000 steinstapel greifer 6000 kg capacity!