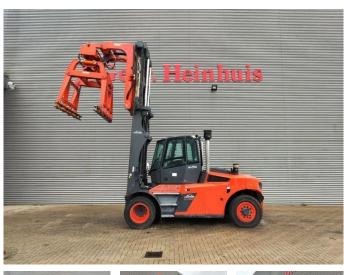

## Linde H140 D/1200 - Steinweg Steinstapelgreifer - 2 pieces!

## Beschreibung

Schäden: keines

Linde H 140 D/1200.

Year: 2017. Hours: 7990. Weight: 24.330 kg. CE Machine. Max lifting capacity: 14.000 kg. Airconditioning. Joystick. Seatheating. Max lifting height: 5500 mm. Min Own height: 4500 mm. Diesel. Duplex. Central greasing system. 20 KMH. Tyres: 12.00-20. Steinweg HG1T6000 steinstapel greifer 6000 kg capacity!