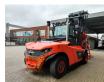

## Linde H140 D/1200 - Steinweg Steinstapelgreifer - 2 pieces!

## Beschreibung

Schäden: keines

Linde H 140 D/1200.

Year: 2017. Hours: 7990. Weight: 24.330 kg. CE Machine. Max lifting capacity: 14.000 kg. Airconditioning. Joystick. Seatheating. Max lifting height: 5500 mm. Min Own height: 4500 mm. Diesel. Duplex. Central greasing system. 20 KMH. Tyres: 12.00-20. Steinweg HG1T6000 steinstapel greifer 6000 kg capacity!