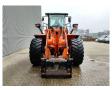

## Hitachi ZW 220-5B 40 KMH German Machine!

## Beschreibung

Schäden: keines

Hitachi ZX 220-5B.

Year: 2014. Hours: 14.447. Weight: 15.300 kg. Max weight: 18.600 kg. CE Machine. Axle load: 1: 8800 kg. 2: 10.200 kg. 149 KW. Quick hitch. 3th hydr. function. Central greasing system. 40 KMH. Camera. Airconditioning. Joystick. Radio. Tyres: 23.5R25 80%.