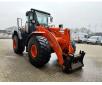

## Hitachi ZW 220-5B 40 KMH German Machine!

## Beschreibung

Schäden: keines

Hitachi ZX 220-5B.

Year: 2014. Hours: 14.447. Weight: 15.300 kg. Max weight: 18.600 kg. CE Machine. Axle load: 1: 8800 kg. 2: 10.200 kg. 149 KW. Quick hitch. 3th hydr. function. Central greasing system. 40 KMH. Camera. Airconditioning. Joystick. Radio. Tyres: 23.5R25 80%.