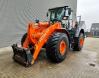

## Hitachi ZW 220-5B 40 KMH German Machine!

## Beschreibung

Schäden: keines

Hitachi ZX 220-5B.

Year: 2014. Hours: 14.447. Weight: 15.300 kg. Max weight: 18.600 kg. CE Machine. Axle load: 1: 8800 kg. 2: 10.200 kg. 149 KW. Quick hitch. 3th hydr. function. Central greasing system. 40 KMH. Camera. Airconditioning. Joystick. Radio. Tyres: 23.5R25 80%.