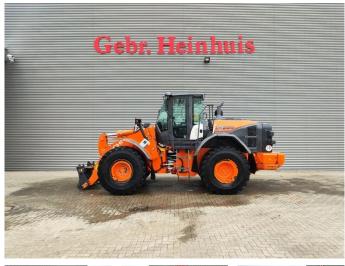

## Hitachi ZW 220-5B 40 KMH German Machine!

## Beschreibung

Schäden: keines

Hitachi ZX 220-5B.

Year: 2014. Hours: 14.447. Weight: 15.300 kg. Max weight: 18.600 kg. CE Machine. Axle load: 1: 8800 kg. 2: 10.200 kg. 149 KW. Quick hitch. 3th hydr. function. Central greasing system. 40 KMH. Camera. Airconditioning. Joystick. Radio. Tyres: 23.5R25 80%.