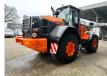

## Hitachi ZW 220-5B 40 KMH German Machine!

## Beschreibung

Schäden: keines

Hitachi ZX 220-5B.

Year: 2014. Hours: 14.447. Weight: 15.300 kg. Max weight: 18.600 kg. CE Machine. Axle load: 1: 8800 kg. 2: 10.200 kg. 149 KW. Quick hitch. 3th hydr. function. Central greasing system. 40 KMH. Camera. Airconditioning. Joystick. Radio. Tyres: 23.5R25 80%.