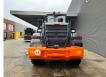

## Hitachi ZW 220-5B 40 KMH German Machine!

## Beschreibung

Schäden: keines

Hitachi ZX 220-5B.

Year: 2014. Hours: 14.447. Weight: 15.300 kg. Max weight: 18.600 kg. CE Machine. Axle load: 1: 8800 kg. 2: 10.200 kg. 149 KW. Quick hitch. 3th hydr. function. Central greasing system. 40 KMH. Camera. Airconditioning. Joystick. Radio. Tyres: 23.5R25 80%.