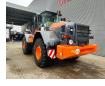

## Hitachi ZW 220-5B 40 KMH German Machine!

## Beschreibung

Schäden: keines

Hitachi ZX 220-5B.

Year: 2014. Hours: 14.447. Weight: 15.300 kg. Max weight: 18.600 kg. CE Machine. Axle load: 1: 8800 kg. 2: 10.200 kg. 149 KW. Quick hitch. 3th hydr. function. Central greasing system. 40 KMH. Camera. Airconditioning. Joystick. Radio. Tyres: 23.5R25 80%.