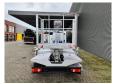

## Multitel MT 204 Nissan Cabstar 35.13 NT 400!

## **Beschreibung**

Schäden: keines

Nissan Cabstar 35.13 NT 400.

Year: 2017. Milage: 39.224 km. Manual gearbox 6 gears. Max weight: 3500 kg.

Axle load: 1: 1750 kg. 2: 2200 kg. 3 Persons.

Electrical operated windows. Wheelbase: 3350 mm. Tyres: 195/70R15 70%. Multitel MT 204.

Year: 2017. Hours: 5307.

Max wind speed: 12,5 m/s. Max permitted tilt: 1 degree.

Max capacity basket: 300 kg / 2 persons + 140 kg.

Max lateral force: 400 N.
Max working height: 20.5 meter.
Max outreach: 8.1 meter.
4 point outriggers.
Rotated basket.