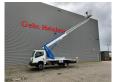

## Multitel MT 204 Nissan Cabstar 35.13 NT 400!

## **Beschreibung**

Schäden: keines

Nissan Cabstar 35.13 NT 400.

Year: 2017. Milage: 39.224 km. Manual gearbox 6 gears. Max weight: 3500 kg.

Axle load: 1: 1750 kg. 2: 2200 kg. 3 Persons.

Electrical operated windows. Wheelbase: 3350 mm. Tyres: 195/70R15 70%. Multitel MT 204.

Year: 2017. Hours: 5307.

Max wind speed: 12,5 m/s. Max permitted tilt: 1 degree.

Max capacity basket: 300 kg / 2 persons + 140 kg.

Max lateral force: 400 N.
Max working height: 20.5 meter.
Max outreach: 8.1 meter.
4 point outriggers.
Rotated basket.