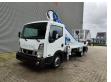

## Multitel MT 204 Nissan Cabstar 35.13 NT 400!

## **Beschreibung**

Schäden: keines

Nissan Cabstar 35.13 NT 400.

Year: 2017. Milage: 39.224 km. Manual gearbox 6 gears. Max weight: 3500 kg.

Axle load: 1: 1750 kg. 2: 2200 kg. 3 Persons.

Electrical operated windows. Wheelbase: 3350 mm. Tyres: 195/70R15 70%. Multitel MT 204.

Year: 2017. Hours: 5307.

Max wind speed: 12,5 m/s. Max permitted tilt: 1 degree.

Max capacity basket: 300 kg / 2 persons + 140 kg.

Max lateral force: 400 N.
Max working height: 20.5 meter.
Max outreach: 8.1 meter.
4 point outriggers.
Rotated basket.