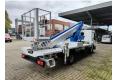

## Multitel MT 204 Nissan Cabstar 35.13 NT 400!

## **Beschreibung**

Schäden: keines

Nissan Cabstar 35.13 NT 400.

Year: 2017. Milage: 39.224 km. Manual gearbox 6 gears. Max weight: 3500 kg.

Axle load: 1: 1750 kg. 2: 2200 kg. 3 Persons.

Electrical operated windows. Wheelbase: 3350 mm. Tyres: 195/70R15 70%. Multitel MT 204.

Year: 2017. Hours: 5307.

Max wind speed: 12,5 m/s. Max permitted tilt: 1 degree.

Max capacity basket: 300 kg / 2 persons + 140 kg.

Max lateral force: 400 N.
Max working height: 20.5 meter.
Max outreach: 8.1 meter.
4 point outriggers.
Rotated basket.