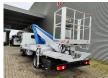

## Multitel MT 204 Nissan Cabstar 35.13 NT 400!

## **Beschreibung**

Schäden: keines

Nissan Cabstar 35.13 NT 400.

Year: 2017. Milage: 39.224 km. Manual gearbox 6 gears. Max weight: 3500 kg.

Axle load: 1: 1750 kg. 2: 2200 kg. 3 Persons.

Electrical operated windows. Wheelbase: 3350 mm. Tyres: 195/70R15 70%. Multitel MT 204.

Year: 2017. Hours: 5307.

Max wind speed: 12,5 m/s. Max permitted tilt: 1 degree.

Max capacity basket: 300 kg / 2 persons + 140 kg.

Max lateral force: 400 N.
Max working height: 20.5 meter.
Max outreach: 8.1 meter.
4 point outriggers.
Rotated basket.