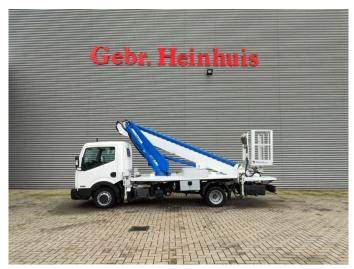

## Multitel MT 204 Nissan Cabstar 35.13 NT 400!

## **Beschreibung**

Schäden: keines

Nissan Cabstar 35.13 NT 400.

Year: 2017. Milage: 39.224 km. Manual gearbox 6 gears. Max weight: 3500 kg.

Axle load: 1: 1750 kg. 2: 2200 kg. 3 Persons.

Electrical operated windows. Wheelbase: 3350 mm. Tyres: 195/70R15 70%. Multitel MT 204.

Year: 2017. Hours: 5307.

Max wind speed: 12,5 m/s. Max permitted tilt: 1 degree.

Max capacity basket: 300 kg / 2 persons + 140 kg.

Max lateral force: 400 N.
Max working height: 20.5 meter.
Max outreach: 8.1 meter.
4 point outriggers.
Rotated basket.