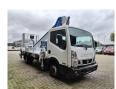

## Multitel MT 204 Nissan Cabstar 35.13 NT 400!

## **Beschreibung**

Schäden: keines

Nissan Cabstar 35.13 NT 400.

Year: 2017. Milage: 39.224 km. Manual gearbox 6 gears. Max weight: 3500 kg.

Axle load: 1: 1750 kg. 2: 2200 kg. 3 Persons.

Electrical operated windows. Wheelbase: 3350 mm. Tyres: 195/70R15 70%. Multitel MT 204.

Year: 2017. Hours: 5307.

Max wind speed: 12,5 m/s. Max permitted tilt: 1 degree.

Max capacity basket: 300 kg / 2 persons + 140 kg.

Max lateral force: 400 N.
Max working height: 20.5 meter.
Max outreach: 8.1 meter.
4 point outriggers.
Rotated basket.