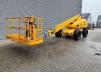

# Haulotte H21TX

### Beschreibung

Schäden: keines

Haulotte H21TX.

Year: 2011. Hours: 4946. Weight: 11.750 kg. CE Machine. Max capacity basket: 230 kg / 2 persons + 70 kg. Max lateral force: 400 N. Max wind speed: 12,5 m/s. Max permitted tilt: 5 degree / 40%. Hatz 3L41C diesel engine. Rotated basket. Max working height: 21 meter. Tyres: 385/65-22,5 70%.