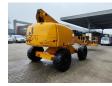

# Haulotte H21TX

### Beschreibung

Schäden: keines

Haulotte H21TX.

Year: 2011. Hours: 4946. Weight: 11.750 kg. CE Machine. Max capacity basket: 230 kg / 2 persons + 70 kg. Max lateral force: 400 N. Max wind speed: 12,5 m/s. Max permitted tilt: 5 degree / 40%. Hatz 3L41C diesel engine. Rotated basket. Max working height: 21 meter. Tyres: 385/65-22,5 70%.