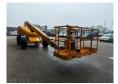

# Haulotte H21TX

### Beschreibung

Schäden: keines

Haulotte H21TX.

Year: 2011. Hours: 4946. Weight: 11.750 kg. CE Machine. Max capacity basket: 230 kg / 2 persons + 70 kg. Max lateral force: 400 N. Max wind speed: 12,5 m/s. Max permitted tilt: 5 degree / 40%. Hatz 3L41C diesel engine. Rotated basket. Max working height: 21 meter. Tyres: 385/65-22,5 70%.