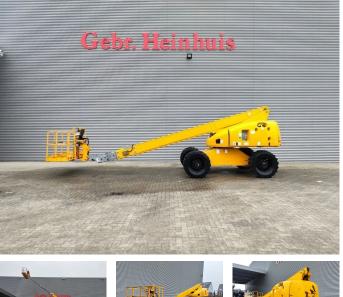

# Haulotte H21TX

### Beschreibung

Schäden: keines

Haulotte H21TX.

Year: 2011. Hours: 4946. Weight: 11.750 kg. CE Machine. Max capacity basket: 230 kg / 2 persons + 70 kg. Max lateral force: 400 N. Max wind speed: 12,5 m/s. Max permitted tilt: 5 degree / 40%. Hatz 3L41C diesel engine. Rotated basket. Max working height: 21 meter. Tyres: 385/65-22,5 70%.