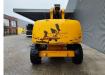

# Haulotte H21TX

### Beschreibung

Schäden: keines

Haulotte H21TX.

Year: 2011. Hours: 4946. Weight: 11.750 kg. CE Machine. Max capacity basket: 230 kg / 2 persons + 70 kg. Max lateral force: 400 N. Max wind speed: 12,5 m/s. Max permitted tilt: 5 degree / 40%. Hatz 3L41C diesel engine. Rotated basket. Max working height: 21 meter. Tyres: 385/65-22,5 70%.