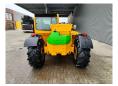

## Merlo P32.6 Panoramic 2 Pieces!

## **Beschreibung**

Schäden: keines

Merlo P32.6 Panoramic.

Year: 2008. Hours: 4652.

Max weight: 6300 kg.

CE Machine.

Max lift capacity: 3200 kg. Max lift height: 6 meter.

Axle load: 1: 4250 kg. 2: 4250 kg.

Deutz BF4M 2012 engine.

74.9 KW / 100 HP.

4x4x4.

Quick hitch.

1 set forks.

3th hydr. function. Tyres: 405/70-20 70%.

2 Pieces available.

ID NR: 73.