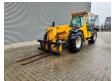

## Merlo P32.6 Panoramic 2 Pieces!

## **Beschreibung**

Schäden: keines

Merlo P32.6 Panoramic.

Year: 2008. Hours: 4652.

Max weight: 6300 kg.

CE Machine.

Max lift capacity: 3200 kg. Max lift height: 6 meter.

Axle load: 1: 4250 kg. 2: 4250 kg.

Deutz BF4M 2012 engine.

74.9 KW / 100 HP.

4x4x4.

Quick hitch.

1 set forks.

3th hydr. function. Tyres: 405/70-20 70%.

2 Pieces available.

ID NR: 73.