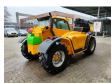

## Merlo P32.6 Panoramic 2 Pieces!

## **Beschreibung**

Schäden: keines

Merlo P32.6 Panoramic.

Year: 2008. Hours: 4652.

Max weight: 6300 kg.

CE Machine.

Max lift capacity: 3200 kg. Max lift height: 6 meter.

Axle load: 1: 4250 kg. 2: 4250 kg.

Deutz BF4M 2012 engine.

74.9 KW / 100 HP.

4x4x4.

Quick hitch.

1 set forks.

3th hydr. function. Tyres: 405/70-20 70%.

2 Pieces available.

ID NR: 73.