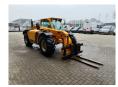

## Merlo P32.6 Panoramic 2 Pieces!

## **Beschreibung**

Schäden: keines

Merlo P32.6 Panoramic.

Year: 2008. Hours: 4652.

Max weight: 6300 kg.

CE Machine.

Max lift capacity: 3200 kg. Max lift height: 6 meter.

Axle load: 1: 4250 kg. 2: 4250 kg.

Deutz BF4M 2012 engine.

74.9 KW / 100 HP.

4x4x4.

Quick hitch.

1 set forks.

3th hydr. function. Tyres: 405/70-20 70%.

2 Pieces available.

ID NR: 73.