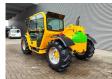

## Merlo P32.6 Panoramic 2 Pieces!

## **Beschreibung**

Schäden: keines

Merlo P32.6 Panoramic.

Year: 2008. Hours: 4652.

Max weight: 6300 kg.

CE Machine.

Max lift capacity: 3200 kg. Max lift height: 6 meter.

Axle load: 1: 4250 kg. 2: 4250 kg.

Deutz BF4M 2012 engine.

74.9 KW / 100 HP.

4x4x4.

Quick hitch.

1 set forks.

3th hydr. function. Tyres: 405/70-20 70%.

2 Pieces available.

ID NR: 73.