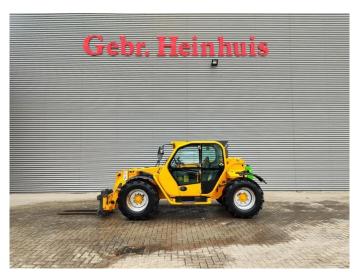

## Merlo P32.6 Panoramic 2 Pieces!

## **Beschreibung**

Schäden: keines

Merlo P32.6 Panoramic.

Year: 2008. Hours: 4652.

Max weight: 6300 kg.

CE Machine.

Max lift capacity: 3200 kg. Max lift height: 6 meter.

Axle load: 1: 4250 kg. 2: 4250 kg.

Deutz BF4M 2012 engine.

74.9 KW / 100 HP.

4x4x4.

Quick hitch.

1 set forks.

3th hydr. function. Tyres: 405/70-20 70%.

2 Pieces available.

ID NR: 73.