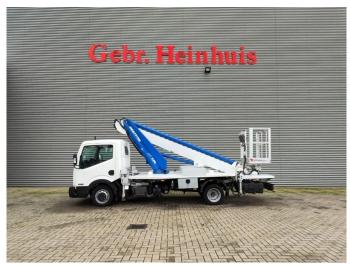

## Nissan 35.13 NT 400 Multitel MT 204!

## **Beschreibung**

Schäden: keines

Nissan Cabstar 35.13 NT 400.

Year: 2017. Milage: 39.224 km. Manual gearbox 6 gears. Max weight: 3500 kg.

Axle load: 1: 1750 kg. 2: 2200 kg. 3 Persons.

Electrical operated windows. Wheelbase: 3350 mm. Tyres: 195/70R15 70%. Multitel MT 204.

Multitel MT 20 Year: 2017. Hours: 5307.

Max wind speed: 12,5 m/s. Max permitted tilt: 1 degree.

Max capacity basket: 300 kg / 2 persons + 140 kg.

Max lateral force: 400 N.
Max working height: 20.5 meter.
Max outreach: 8.1 meter.
4 point outriggers.
Rotated basket.