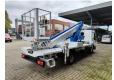

## Nissan 35.13 NT 400 Multitel MT 204!

## **Beschreibung**

Schäden: keines

Nissan Cabstar 35.13 NT 400.

Year: 2017. Milage: 39.224 km. Manual gearbox 6 gears. Max weight: 3500 kg.

Axle load: 1: 1750 kg. 2: 2200 kg. 3 Persons.

Electrical operated windows. Wheelbase: 3350 mm. Tyres: 195/70R15 70%. Multitel MT 204.

Multitel MT 20 Year: 2017. Hours: 5307.

Max wind speed: 12,5 m/s. Max permitted tilt: 1 degree.

Max capacity basket: 300 kg / 2 persons + 140 kg.

Max lateral force: 400 N.
Max working height: 20.5 meter.
Max outreach: 8.1 meter.
4 point outriggers.
Rotated basket.