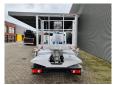

## Nissan 35.13 NT 400 Multitel MT 204!

## **Beschreibung**

Schäden: keines

Nissan Cabstar 35.13 NT 400.

Year: 2017. Milage: 39.224 km. Manual gearbox 6 gears. Max weight: 3500 kg.

Axle load: 1: 1750 kg. 2: 2200 kg. 3 Persons.

Electrical operated windows. Wheelbase: 3350 mm. Tyres: 195/70R15 70%. Multitel MT 204.

Multitel MT 20 Year: 2017. Hours: 5307.

Max wind speed: 12,5 m/s. Max permitted tilt: 1 degree.

Max capacity basket: 300 kg / 2 persons + 140 kg.

Max lateral force: 400 N.
Max working height: 20.5 meter.
Max outreach: 8.1 meter.
4 point outriggers.
Rotated basket.