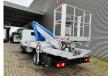

## Nissan 35.13 NT 400 Multitel MT 204!

## **Beschreibung**

Schäden: keines

Nissan Cabstar 35.13 NT 400.

Year: 2017. Milage: 39.224 km. Manual gearbox 6 gears. Max weight: 3500 kg.

Axle load: 1: 1750 kg. 2: 2200 kg. 3 Persons.

Electrical operated windows. Wheelbase: 3350 mm. Tyres: 195/70R15 70%. Multitel MT 204.

Multitel MT 20 Year: 2017. Hours: 5307.

Max wind speed: 12,5 m/s. Max permitted tilt: 1 degree.

Max capacity basket: 300 kg / 2 persons + 140 kg.

Max lateral force: 400 N.
Max working height: 20.5 meter.
Max outreach: 8.1 meter.
4 point outriggers.
Rotated basket.