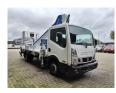

## Nissan 35.13 NT 400 Multitel MT 204!

## **Beschreibung**

Schäden: keines

Nissan Cabstar 35.13 NT 400.

Year: 2017. Milage: 39.224 km. Manual gearbox 6 gears. Max weight: 3500 kg.

Axle load: 1: 1750 kg. 2: 2200 kg. 3 Persons.

Electrical operated windows. Wheelbase: 3350 mm. Tyres: 195/70R15 70%. Multitel MT 204.

Multitel MT 20 Year: 2017. Hours: 5307.

Max wind speed: 12,5 m/s. Max permitted tilt: 1 degree.

Max capacity basket: 300 kg / 2 persons + 140 kg.

Max lateral force: 400 N.
Max working height: 20.5 meter.
Max outreach: 8.1 meter.
4 point outriggers.
Rotated basket.