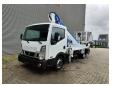

## Nissan 35.13 NT 400 Multitel MT 204!

## **Beschreibung**

Schäden: keines

Nissan Cabstar 35.13 NT 400.

Year: 2017. Milage: 39.224 km. Manual gearbox 6 gears. Max weight: 3500 kg.

Axle load: 1: 1750 kg. 2: 2200 kg. 3 Persons.

Electrical operated windows. Wheelbase: 3350 mm. Tyres: 195/70R15 70%. Multitel MT 204.

Multitel MT 20 Year: 2017. Hours: 5307.

Max wind speed: 12,5 m/s. Max permitted tilt: 1 degree.

Max capacity basket: 300 kg / 2 persons + 140 kg.

Max lateral force: 400 N.
Max working height: 20.5 meter.
Max outreach: 8.1 meter.
4 point outriggers.
Rotated basket.