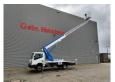

## Nissan 35.13 NT 400 Multitel MT 204!

## **Beschreibung**

Schäden: keines

Nissan Cabstar 35.13 NT 400.

Year: 2017. Milage: 39.224 km. Manual gearbox 6 gears. Max weight: 3500 kg.

Axle load: 1: 1750 kg. 2: 2200 kg. 3 Persons.

Electrical operated windows. Wheelbase: 3350 mm. Tyres: 195/70R15 70%. Multitel MT 204.

Multitel MT 20 Year: 2017. Hours: 5307.

Max wind speed: 12,5 m/s. Max permitted tilt: 1 degree.

Max capacity basket: 300 kg / 2 persons + 140 kg.

Max lateral force: 400 N.
Max working height: 20.5 meter.
Max outreach: 8.1 meter.
4 point outriggers.
Rotated basket.