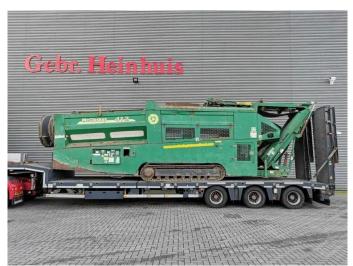

## **MCCLOSKEY** 412 RT Radio Remote 10x10 mm New Engine 117 Hours!

## **Beschreibung**

Schäden: keines

Mc Closkey 412 RT.

Year: 2008.

Hours: 117 - New Engine!

CE Machine.

UC from machine goes Hydraulic up and down.

Radio Remote.
Pads: 300 mm.
2 way convenyor.

Caterpillar C2.2 engine with EPA.

36.3 KW. 10x10 mm. UC: 80%.

ID NR: 371.

The General Terms and Conditions of Heinhuis are applicable to all adverts, offers and quotations by Heinhuis, all agreements entered into by Heinhuis and the negotiations preceding them. By any form of response you accept the applicability of the General Terms and Conditions of Heinhuis and you declare that you have taken note of these General Terms and Conditions. Our prices are export netto prices.