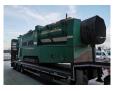

## **MCCLOSKEY** 412 RT Radio Remote 10x10 mm New Engine 117 Hours!

## **Beschreibung**

Schäden: keines

Mc Closkey 412 RT.

Year: 2008.

Hours: 117 - New Engine!

CE Machine.

UC from machine goes Hydraulic up and down.

Radio Remote.
Pads: 300 mm.
2 way convenyor.

Caterpillar C2.2 engine with EPA.

36.3 KW. 10x10 mm. UC: 80%.

ID NR: 371.

The General Terms and Conditions of Heinhuis are applicable to all adverts, offers and quotations by Heinhuis, all agreements entered into by Heinhuis and the negotiations preceding them. By any form of response you accept the applicability of the General Terms and Conditions of Heinhuis and you declare that you have taken note of these General Terms and Conditions. Our prices are export netto prices.