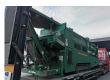

## **MCCLOSKEY** 412 RT Radio Remote 10x10 mm New Engine 117 Hours!

## **Beschreibung**

Schäden: keines

Mc Closkey 412 RT.

Year: 2008.

Hours: 117 - New Engine!

CE Machine.

UC from machine goes Hydraulic up and down.

Radio Remote.
Pads: 300 mm.
2 way convenyor.

Caterpillar C2.2 engine with EPA.

36.3 KW. 10x10 mm. UC: 80%.

ID NR: 371.

The General Terms and Conditions of Heinhuis are applicable to all adverts, offers and quotations by Heinhuis, all agreements entered into by Heinhuis and the negotiations preceding them. By any form of response you accept the applicability of the General Terms and Conditions of Heinhuis and you declare that you have taken note of these General Terms and Conditions. Our prices are export netto prices.