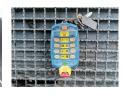

## **Beschreibung**

Schäden: keines

Mc Closkey 412 RT.

Year: 2008.

Hours: 117 - New Engine!

CE Machine.

UC from machine goes Hydraulic up and down.

Radio Remote.
Pads: 300 mm.
2 way convenyor.