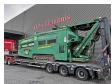

## **MCCLOSKEY** 412 RT Radio Remote 10x10 mm New Engine 117 Hours!

## **Beschreibung**

Schäden: keines

Mc Closkey 412 RT.

Year: 2008.

Hours: 117 - New Engine!

CE Machine.

UC from machine goes Hydraulic up and down.

Radio Remote.
Pads: 300 mm.
2 way convenyor.

Caterpillar C2.2 engine with EPA.

36.3 KW. 10x10 mm. UC: 80%.

ID NR: 371.

The General Terms and Conditions of Heinhuis are applicable to all adverts, offers and quotations by Heinhuis, all agreements entered into by Heinhuis and the negotiations preceding them. By any form of response you accept the applicability of the General Terms and Conditions of Heinhuis and you declare that you have taken note of these General Terms and Conditions. Our prices are export netto prices.