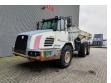

## **Terex** TA 27 6x6

## **Beschreibung**

Schäden: keines

Terex TA 27 6x6.

Year: 2009. Hours: 9409. Weight: 21.900 kg. CE Machine.

Payload: 25.000 kg / 11.3 Kub.

335 HP / 250 KW. Central greasing system.

2 persons. Airconditioning. Tyres: 23.5R25.