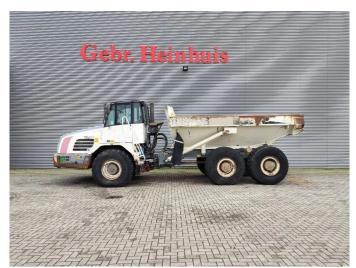

## **Terex** TA 27 6x6

## **Beschreibung**

Schäden: keines

Terex TA 27 6x6.

Year: 2009. Hours: 9409. Weight: 21.900 kg. CE Machine.

Payload: 25.000 kg / 11.3 Kub.

335 HP / 250 KW. Central greasing system.

2 persons. Airconditioning. Tyres: 23.5R25.