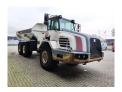

## **Terex** TA 27 6x6

## **Beschreibung**

Schäden: keines

Terex TA 27 6x6.

Year: 2009. Hours: 9409. Weight: 21.900 kg. CE Machine.

Payload: 25.000 kg / 11.3 Kub.

335 HP / 250 KW. Central greasing system.

2 persons. Airconditioning. Tyres: 23.5R25.