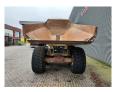

## **Terex** TA 27 6x6

## **Beschreibung**

Schäden: keines

Terex TA 27 6x6.

Year: 2009. Hours: 9409. Weight: 21.900 kg. CE Machine.

Payload: 25.000 kg / 11.3 Kub.

335 HP / 250 KW. Central greasing system.

2 persons. Airconditioning. Tyres: 23.5R25.