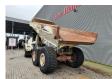

## **Terex** TA 27 6x6

## **Beschreibung**

Schäden: keines

Terex TA 27 6x6.

Year: 2009. Hours: 9409. Weight: 21.900 kg. CE Machine.

Payload: 25.000 kg / 11.3 Kub.

335 HP / 250 KW. Central greasing system.

2 persons. Airconditioning. Tyres: 23.5R25.