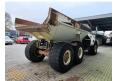

## **Terex** TA 27 6x6

## **Beschreibung**

Schäden: keines

Terex TA 27 6x6.

Year: 2009. Hours: 9409. Weight: 21.900 kg. CE Machine.

Payload: 25.000 kg / 11.3 Kub.

335 HP / 250 KW. Central greasing system.

2 persons. Airconditioning. Tyres: 23.5R25.