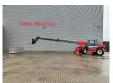

## Manitou MT 1740 SL Turbo Basket Forks Radio Remote!

## **Beschreibung**

Schäden: keines

Manitou MT 1740 SL Turbo.

Year: 2005. Hours: 4793. Weight: 10.814 kg. CE Machine.

74.5 KW Perkins 2166/2200 engine.

Joystick. 4x4x4. Manual ge

Manual gearbox 4 gears. Radio Remote Control. 3th hydr. function. 2 point outriggers.

1 set forks.

Basket: MTG 400 DLS. Widened till 4.00 meter. Tyres: 15.5/80-24.

ID NR: 58.

The General Terms and Conditions of Heinhuis are applicable to all adverts, offers and quotations by Heinhuis, all agreements entered into by Heinhuis and the negotiations preceding them. By any form of response you accept the applicability of the General Terms and Conditions of Heinhuis and you declare that you have taken note of these General Terms and Conditions. Our prices are export netto prices.