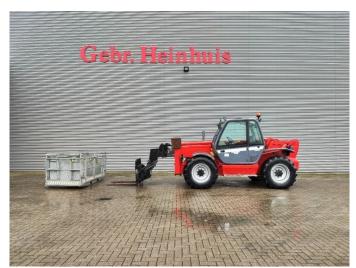

## Manitou MT 1740 SL Turbo Basket Forks Radio Remote!

## **Beschreibung**

Schäden: keines

Manitou MT 1740 SL Turbo.

Year: 2005. Hours: 4793. Weight: 10.814 kg. CE Machine.

74.5 KW Perkins 2166/2200 engine.

Joystick. 4x4x4. Manual ge

Manual gearbox 4 gears. Radio Remote Control. 3th hydr. function. 2 point outriggers.

1 set forks.

Basket: MTG 400 DLS. Widened till 4.00 meter. Tyres: 15.5/80-24.

ID NR: 58.

The General Terms and Conditions of Heinhuis are applicable to all adverts, offers and quotations by Heinhuis, all agreements entered into by Heinhuis and the negotiations preceding them. By any form of response you accept the applicability of the General Terms and Conditions of Heinhuis and you declare that you have taken note of these General Terms and Conditions. Our prices are export netto prices.