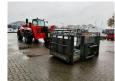

## Manitou MT 1740 SL Turbo Basket Forks Radio Remote!

## **Beschreibung**

Schäden: keines

Manitou MT 1740 SL Turbo.

Year: 2005. Hours: 4793. Weight: 10.814 kg. CE Machine.

74.5 KW Perkins 2166/2200 engine.

Joystick. 4x4x4. Manual ge

Manual gearbox 4 gears. Radio Remote Control. 3th hydr. function. 2 point outriggers.

1 set forks.

Basket: MTG 400 DLS. Widened till 4.00 meter. Tyres: 15.5/80-24.

ID NR: 58.

The General Terms and Conditions of Heinhuis are applicable to all adverts, offers and quotations by Heinhuis, all agreements entered into by Heinhuis and the negotiations preceding them. By any form of response you accept the applicability of the General Terms and Conditions of Heinhuis and you declare that you have taken note of these General Terms and Conditions. Our prices are export netto prices.