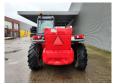

## Manitou MT 1740 SL Turbo Basket Forks Radio Remote!

## **Beschreibung**

Schäden: keines

Manitou MT 1740 SL Turbo.

Year: 2005. Hours: 4793. Weight: 10.814 kg. CE Machine.

74.5 KW Perkins 2166/2200 engine.

Joystick. 4x4x4. Manual ge

Manual gearbox 4 gears. Radio Remote Control. 3th hydr. function. 2 point outriggers.

1 set forks.

Basket: MTG 400 DLS. Widened till 4.00 meter. Tyres: 15.5/80-24.

ID NR: 58.

The General Terms and Conditions of Heinhuis are applicable to all adverts, offers and quotations by Heinhuis, all agreements entered into by Heinhuis and the negotiations preceding them. By any form of response you accept the applicability of the General Terms and Conditions of Heinhuis and you declare that you have taken note of these General Terms and Conditions. Our prices are export netto prices.