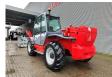

## Manitou MT 1740 SL Turbo Basket Forks Radio Remote!

## **Beschreibung**

Schäden: keines

Manitou MT 1740 SL Turbo.

Year: 2005. Hours: 4793. Weight: 10.814 kg. CE Machine.

74.5 KW Perkins 2166/2200 engine.

Joystick. 4x4x4. Manual ge

Manual gearbox 4 gears. Radio Remote Control. 3th hydr. function. 2 point outriggers.

1 set forks.

Basket: MTG 400 DLS. Widened till 4.00 meter. Tyres: 15.5/80-24.

ID NR: 58.

The General Terms and Conditions of Heinhuis are applicable to all adverts, offers and quotations by Heinhuis, all agreements entered into by Heinhuis and the negotiations preceding them. By any form of response you accept the applicability of the General Terms and Conditions of Heinhuis and you declare that you have taken note of these General Terms and Conditions. Our prices are export netto prices.