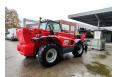

## Manitou MT 1740 SL Turbo Basket Forks Radio Remote!

## **Beschreibung**

Schäden: keines

Manitou MT 1740 SL Turbo.

Year: 2005. Hours: 4793. Weight: 10.814 kg. CE Machine.

74.5 KW Perkins 2166/2200 engine.

Joystick. 4x4x4. Manual ge

Manual gearbox 4 gears. Radio Remote Control. 3th hydr. function. 2 point outriggers.

1 set forks.

Basket: MTG 400 DLS. Widened till 4.00 meter. Tyres: 15.5/80-24.

ID NR: 58.

The General Terms and Conditions of Heinhuis are applicable to all adverts, offers and quotations by Heinhuis, all agreements entered into by Heinhuis and the negotiations preceding them. By any form of response you accept the applicability of the General Terms and Conditions of Heinhuis and you declare that you have taken note of these General Terms and Conditions. Our prices are export netto prices.