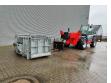

## Manitou MT 1740 SL Turbo Basket Forks Radio Remote!

## **Beschreibung**

Schäden: keines

Manitou MT 1740 SL Turbo.

Year: 2005. Hours: 4793. Weight: 10.814 kg. CE Machine.

74.5 KW Perkins 2166/2200 engine.

Joystick. 4x4x4. Manual ge

Manual gearbox 4 gears. Radio Remote Control. 3th hydr. function. 2 point outriggers.

1 set forks.

Basket: MTG 400 DLS. Widened till 4.00 meter. Tyres: 15.5/80-24.

ID NR: 58.

The General Terms and Conditions of Heinhuis are applicable to all adverts, offers and quotations by Heinhuis, all agreements entered into by Heinhuis and the negotiations preceding them. By any form of response you accept the applicability of the General Terms and Conditions of Heinhuis and you declare that you have taken note of these General Terms and Conditions. Our prices are export netto prices.