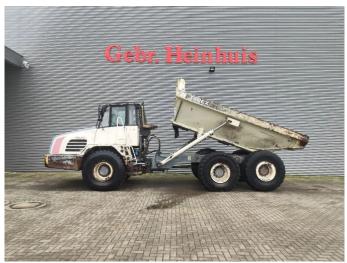

## **Terex** TA 25 6x6

## **Beschreibung**

Schäden: keines

Terex TA 25 6x6.

Year: 2004. Hours: 9123. CE machine. Payload: 23.00

Payload: 23.000 kg. Airconditioning. Tyres: 30/65R25.

ID NR: 94.

The General Terms and Conditions of Heinhuis are applicable to all adverts, offers and quotations by Heinhuis, all agreements entered into by Heinhuis and the negotiations preceding them. By any form of response you accept the applicability of the General Terms and Conditions of Heinhuis and you declare that you have taken note of these General Terms and Conditions. Our prices are export netto prices.