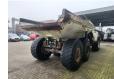

## **Terex** TA 25 6x6

## **Beschreibung**

Schäden: keines

Terex TA 25 6x6.

Year: 2004. Hours: 9123. CE machine. Payload: 23.00

Payload: 23.000 kg. Airconditioning. Tyres: 30/65R25.

ID NR: 94.

The General Terms and Conditions of Heinhuis are applicable to all adverts, offers and quotations by Heinhuis, all agreements entered into by Heinhuis and the negotiations preceding them. By any form of response you accept the applicability of the General Terms and Conditions of Heinhuis and you declare that you have taken note of these General Terms and Conditions. Our prices are export netto prices.