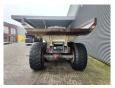

## **Terex** TA 25 6x6

## **Beschreibung**

Schäden: keines

Terex TA 25 6x6.

Year: 2004. Hours: 9123. CE machine. Payload: 23.00

Payload: 23.000 kg. Airconditioning. Tyres: 30/65R25.

ID NR: 94.

The General Terms and Conditions of Heinhuis are applicable to all adverts, offers and quotations by Heinhuis, all agreements entered into by Heinhuis and the negotiations preceding them. By any form of response you accept the applicability of the General Terms and Conditions of Heinhuis and you declare that you have taken note of these General Terms and Conditions. Our prices are export netto prices.