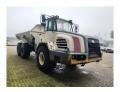

## **Terex** TA 25 6x6

## **Beschreibung**

Schäden: keines

Terex TA 25 6x6.

Year: 2004. Hours: 9123. CE machine. Payload: 23.00

Payload: 23.000 kg. Airconditioning. Tyres: 30/65R25.

ID NR: 94.

The General Terms and Conditions of Heinhuis are applicable to all adverts, offers and quotations by Heinhuis, all agreements entered into by Heinhuis and the negotiations preceding them. By any form of response you accept the applicability of the General Terms and Conditions of Heinhuis and you declare that you have taken note of these General Terms and Conditions. Our prices are export netto prices.