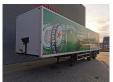

## Samro SR 233 DCP Powersteering Tailgate NL Trailer!

## **Beschreibung**

Schäden: keines

Samro SR 233 DCP.

Year: 2002. SAF axles. Weight: 8570 kg.

Load Capacity: 21.430 kg. Max weight: 30.000 kg. 2nd axle Powersteering.

Airsuspension.

Central greasing system.

Spare tyre.

Dhollandia DHLSU Tailgate.

Capacity: 2000 kg. Dimmensions inside: L: 11.500 mm.

W: 2500 mm. H: 2300 mm.

Tyres: 385/65R22,5 80%.

ID NR: 585.

The General Terms and Conditions of Heinhuis are applicable to all adverts, offers and quotations by Heinhuis, all agreements entered into by Heinhuis and the negotiations preceding them. By any form of response you accept the applicability of the General Terms and Conditions of Heinhuis and you declare that you have taken note of these General Terms and Conditions. Our prices are export netto prices.