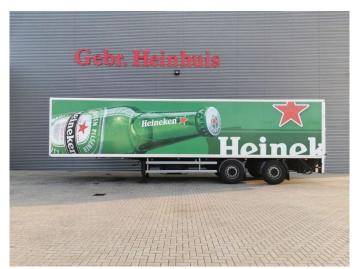

## Samro SR 233 DCP Powersteering Tailgate NL Trailer!

## **Beschreibung**

Schäden: keines

Samro SR 233 DCP.

Year: 2002. SAF axles. Weight: 8570 kg.

Load Capacity: 21.430 kg. Max weight: 30.000 kg. 2nd axle Powersteering.

Airsuspension.

Central greasing system.

Spare tyre.

Dhollandia DHLSU Tailgate.

Capacity: 2000 kg. Dimmensions inside: L: 11.500 mm.

W: 2500 mm. H: 2300 mm.

Tyres: 385/65R22,5 80%.

ID NR: 585.

The General Terms and Conditions of Heinhuis are applicable to all adverts, offers and quotations by Heinhuis, all agreements entered into by Heinhuis and the negotiations preceding them. By any form of response you accept the applicability of the General Terms and Conditions of Heinhuis and you declare that you have taken note of these General Terms and Conditions. Our prices are export netto prices.