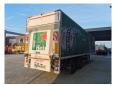

## Samro SR 233 DCP Powersteering Tailgate NL Trailer!

## **Beschreibung**

Schäden: keines

Samro SR 233 DCP.

Year: 2002. SAF axles. Weight: 8570 kg.

Load Capacity: 21.430 kg. Max weight: 30.000 kg. 2nd axle Powersteering.

Airsuspension.

Central greasing system.

Spare tyre.

Dhollandia DHLSU Tailgate.

Capacity: 2000 kg. Dimmensions inside: L: 11.500 mm.

W: 2500 mm. H: 2300 mm.

Tyres: 385/65R22,5 80%.

ID NR: 585.

The General Terms and Conditions of Heinhuis are applicable to all adverts, offers and quotations by Heinhuis, all agreements entered into by Heinhuis and the negotiations preceding them. By any form of response you accept the applicability of the General Terms and Conditions of Heinhuis and you declare that you have taken note of these General Terms and Conditions. Our prices are export netto prices.