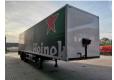

## Samro SR 233 DCP Powersteering Tailgate NL Trailer!

## **Beschreibung**

Schäden: keines

Samro SR 233 DCP.

Year: 2002. SAF axles. Weight: 8570 kg.

Load Capacity: 21.430 kg. Max weight: 30.000 kg. 2nd axle Powersteering.

Airsuspension.

Central greasing system.

Spare tyre.

Dhollandia DHLSU Tailgate.

Capacity: 2000 kg. Dimmensions inside: L: 11.500 mm.

W: 2500 mm. H: 2300 mm.

Tyres: 385/65R22,5 80%.

ID NR: 585.

The General Terms and Conditions of Heinhuis are applicable to all adverts, offers and quotations by Heinhuis, all agreements entered into by Heinhuis and the negotiations preceding them. By any form of response you accept the applicability of the General Terms and Conditions of Heinhuis and you declare that you have taken note of these General Terms and Conditions. Our prices are export netto prices.