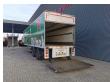

## Samro SR 233 DCP Powersteering Tailgate NL Trailer!

## **Beschreibung**

Schäden: keines

Samro SR 233 DCP.

Year: 2002. SAF axles. Weight: 8570 kg.

Load Capacity: 21.430 kg. Max weight: 30.000 kg. 2nd axle Powersteering.

Airsuspension.

Central greasing system.

Spare tyre.

Dhollandia DHLSU Tailgate.

Capacity: 2000 kg. Dimmensions inside: L: 11.500 mm.

W: 2500 mm. H: 2300 mm.

Tyres: 385/65R22,5 80%.

ID NR: 585.

The General Terms and Conditions of Heinhuis are applicable to all adverts, offers and quotations by Heinhuis, all agreements entered into by Heinhuis and the negotiations preceding them. By any form of response you accept the applicability of the General Terms and Conditions of Heinhuis and you declare that you have taken note of these General Terms and Conditions. Our prices are export netto prices.