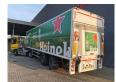

## Samro SR 233 DCP Powersteering Tailgate NL Trailer!

## **Beschreibung**

Schäden: keines

Samro SR 233 DCP.

Year: 2002. SAF axles. Weight: 8570 kg.

Load Capacity: 21.430 kg. Max weight: 30.000 kg. 2nd axle Powersteering.

Airsuspension.

Central greasing system.

Spare tyre.

Dhollandia DHLSU Tailgate.

Capacity: 2000 kg. Dimmensions inside: L: 11.500 mm.

W: 2500 mm. H: 2300 mm.

Tyres: 385/65R22,5 80%.

ID NR: 585.

The General Terms and Conditions of Heinhuis are applicable to all adverts, offers and quotations by Heinhuis, all agreements entered into by Heinhuis and the negotiations preceding them. By any form of response you accept the applicability of the General Terms and Conditions of Heinhuis and you declare that you have taken note of these General Terms and Conditions. Our prices are export netto prices.