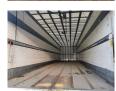

## Samro SR 233 DCP Powersteering Tailgate NL Trailer!

## **Beschreibung**

Schäden: keines

Samro SR 233 DCP.

Year: 2002. SAF axles. Weight: 8570 kg.

Load Capacity: 21.430 kg. Max weight: 30.000 kg. 2nd axle Powersteering.

Airsuspension.

Central greasing system.

Spare tyre.

Dhollandia DHLSU Tailgate.

Capacity: 2000 kg. Dimmensions inside: L: 11.500 mm.

W: 2500 mm. H: 2300 mm.

Tyres: 385/65R22,5 80%.

ID NR: 585.

The General Terms and Conditions of Heinhuis are applicable to all adverts, offers and quotations by Heinhuis, all agreements entered into by Heinhuis and the negotiations preceding them. By any form of response you accept the applicability of the General Terms and Conditions of Heinhuis and you declare that you have taken note of these General Terms and Conditions. Our prices are export netto prices.