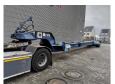

## Novatech F1350 50 Ton Capacity Powersteering Topcondition!

## **Beschreibung**

Schäden: keines

Novatech F1350.

Year: 2014.

Weight: 10.000 kg. Load capacity: 50.000 kg. Max weight: 60.000 kg.

Works on hydraulic from a truck/terminal tractor.

Powersteering. Lenght floor: 13 meter.