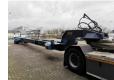

## Novatech F1350 50 Ton Capacity Powersteering Topcondition!

## **Beschreibung**

Schäden: keines

Novatech F1350.

Year: 2014.

Weight: 10.000 kg. Load capacity: 50.000 kg. Max weight: 60.000 kg.

Works on hydraulic from a truck/terminal tractor.

Powersteering. Lenght floor: 13 meter.