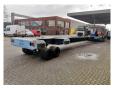

## Novatech F1350 50 Ton Capacity Powersteering Topcondition!

## **Beschreibung**

Schäden: keines

Novatech F1350.

Year: 2014.

Weight: 10.000 kg. Load capacity: 50.000 kg. Max weight: 60.000 kg.

Works on hydraulic from a truck/terminal tractor.

Powersteering. Lenght floor: 13 meter.