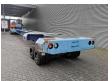

## Novatech F1350 50 Ton Capacity Powersteering Topcondition!

## **Beschreibung**

Schäden: keines

Novatech F1350.

Year: 2014.

Weight: 10.000 kg. Load capacity: 50.000 kg. Max weight: 60.000 kg.

Works on hydraulic from a truck/terminal tractor.

Powersteering. Lenght floor: 13 meter.