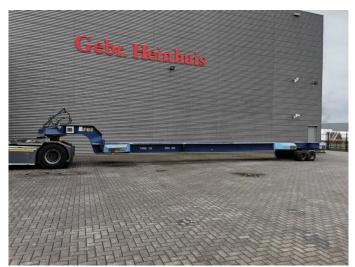

## Novatech F1350 50 Ton Capacity Powersteering Topcondition!

## **Beschreibung**

Schäden: keines

Novatech F1350.

Year: 2014.

Weight: 10.000 kg. Load capacity: 50.000 kg. Max weight: 60.000 kg.

Works on hydraulic from a truck/terminal tractor.

Powersteering. Lenght floor: 13 meter.