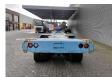

## Novatech F1350 50 Ton Capacity Powersteering Topcondition!

## **Beschreibung**

Schäden: keines

Novatech F1350.

Year: 2014.

Weight: 10.000 kg. Load capacity: 50.000 kg. Max weight: 60.000 kg.

Works on hydraulic from a truck/terminal tractor.

Powersteering. Lenght floor: 13 meter.