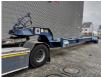

#### Beschreibung

Schäden: keines

Novatech F1350.

Year: 2014. Weight: 10.000 kg. Load capacity: 50.000 kg. Max weight: 60.000 kg. Works on hydraulic from a truck/terminal tractor. Powersteering. Lenght floor: 13 meter.

Topcondition!

ID NR: 274.

The General Terms and Conditions of Heinhuis are applicable to all adverts, offers and quotations by Heinhuis, all agreements entered into by Heinhuis and the negotiations preceding them. By any form of response you accept the applicability of the General Terms and Conditions of Heinhuis and you declare that you have taken note of these General Terms and Conditions. Our prices are export netto prices.