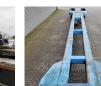

#### Beschreibung

Schäden: keines

Novatech F1350.

Year: 2014. Weight: 10.000 kg. Load capacity: 50.000 kg. Max weight: 60.000 kg. Works on hydraulic from a truck/terminal tractor. Powersteering. Lenght floor: 13 meter.

Topcondition!

ID NR: 274.

The General Terms and Conditions of Heinhuis are applicable to all adverts, offers and quotations by Heinhuis, all agreements entered into by Heinhuis and the negotiations preceding them. By any form of response you accept the applicability of the General Terms and Conditions of Heinhuis and you declare that you have taken note of these General Terms and Conditions. Our prices are export netto prices.