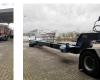

#### Beschreibung

Schäden: keines

Novatech F1350.

Year: 2014. Weight: 10.000 kg. Load capacity: 50.000 kg. Max weight: 60.000 kg. Works on hydraulic from a truck/terminal tractor. Powersteering. Lenght floor: 13 meter.

Topcondition!

ID NR: 274.

The General Terms and Conditions of Heinhuis are applicable to all adverts, offers and quotations by Heinhuis, all agreements entered into by Heinhuis and the negotiations preceding them. By any form of response you accept the applicability of the General Terms and Conditions of Heinhuis and you declare that you have taken note of these General Terms and Conditions. Our prices are export netto prices.