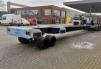

#### Beschreibung

Schäden: keines

Novatech F1350.

Year: 2014. Weight: 10.000 kg. Load capacity: 50.000 kg. Max weight: 60.000 kg. Works on hydraulic from a truck/terminal tractor. Powersteering. Lenght floor: 13 meter.

Topcondition!

ID NR: 274.

The General Terms and Conditions of Heinhuis are applicable to all adverts, offers and quotations by Heinhuis, all agreements entered into by Heinhuis and the negotiations preceding them. By any form of response you accept the applicability of the General Terms and Conditions of Heinhuis and you declare that you have taken note of these General Terms and Conditions. Our prices are export netto prices.