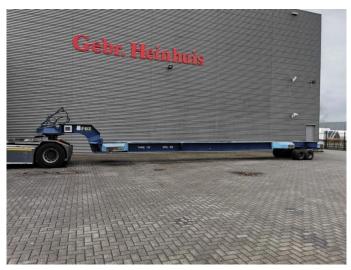

#### Beschreibung

Schäden: keines

Novatech F1350.

Year: 2014. Weight: 10.000 kg. Load capacity: 50.000 kg. Max weight: 60.000 kg. Works on hydraulic from a truck/terminal tractor. Powersteering. Lenght floor: 13 meter.

Topcondition!

ID NR: 274.

The General Terms and Conditions of Heinhuis are applicable to all adverts, offers and quotations by Heinhuis, all agreements entered into by Heinhuis and the negotiations preceding them. By any form of response you accept the applicability of the General Terms and Conditions of Heinhuis and you declare that you have taken note of these General Terms and Conditions. Our prices are export netto prices.