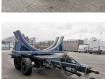

## **WFT** Transportwagen Rootseite Rotorblatt Vestas V112 Powersteering Dolly!

## Beschreibung

Schäden: keines

WFT Transportwagen Rootseite Rotorblatt Vestas V112 Dolly.

Year: 2013. ADR axles. Steelsuspension. 5th wheel. 2nd axle powersteered steering axle. Weight: 3500 kg. Capacity: 12 Ton. Hydraulic presure: 110 bar. Pneumatic presure: 8 bar. Tyres: 250-15 NHS.