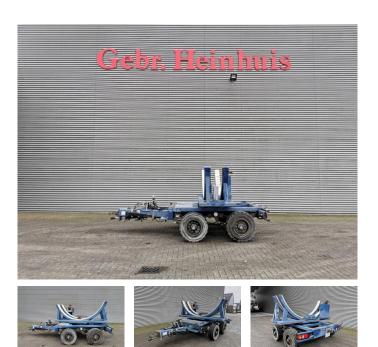

## **WFT** Transportwagen Rootseite Rotorblatt Vestas V112 Powersteering Dolly!

## Beschreibung

Schäden: keines

WFT Transportwagen Rootseite Rotorblatt Vestas V112 Dolly.

Year: 2013. ADR axles. Steelsuspension. 5th wheel. 2nd axle powersteered steering axle. Weight: 3500 kg. Capacity: 12 Ton. Hydraulic presure: 110 bar. Pneumatic presure: 8 bar. Tyres: 250-15 NHS.