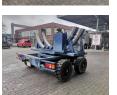

## **WFT** Transportwagen Rootseite Rotorblatt Vestas V112 Powersteering Dolly!

## Beschreibung

Schäden: keines

WFT Transportwagen Rootseite Rotorblatt Vestas V112 Dolly.

Year: 2013. ADR axles. Steelsuspension. 5th wheel. 2nd axle powersteered steering axle. Weight: 3500 kg. Capacity: 12 Ton. Hydraulic presure: 110 bar. Pneumatic presure: 8 bar. Tyres: 250-15 NHS.