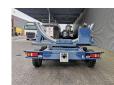

## **WFT** Transportwagen Rootseite Rotorblatt Vestas V112 Powersteering Dolly!

## Beschreibung

Schäden: keines

WFT Transportwagen Rootseite Rotorblatt Vestas V112 Dolly.

Year: 2013. ADR axles. Steelsuspension. 5th wheel. 2nd axle powersteered steering axle. Weight: 3500 kg. Capacity: 12 Ton. Hydraulic presure: 110 bar. Pneumatic presure: 8 bar. Tyres: 250-15 NHS.