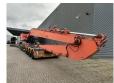

1 Bucket with teeth: 115x225x40 cm. 1 hydr. bucket: 52x225x40 cm.

3th hydr. function.
Max range: 24 meter.
Compact boom: 14.40 meter.
Loading stick: 11.00 meter.

Hitachi ZX 470 LCH-3 with Full Capacity, Empty weight, Undercarriage and Counterweight from ZX 600 LCH!