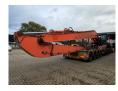

## Hitachi ZX 600 LCH / ZX 470 LCH-3 Long Reach 24 Meter GPS German Machine!

## **Beschreibung**

Schäden: keines

Hitachi ZX 600 LCH / ZX 470 LCH-3.

Year: 2010. Hours: 7631. Weight: 65.000 kg. CE Machine. 260 KW.

Hydr. Widened UC. Pads: 750 mm. Sprockets: 50%. UC: 80%. Airconditioning. Camera. Seatheating.

1 Bucket with teeth: 115x225x40 cm. 1 hydr. bucket: 52x225x40 cm.

3th hydr. function.
Max range: 24 meter.
Compact boom: 14.40 meter.
Loading stick: 11.00 meter.

Hitachi ZX 470 LCH-3 with Full Capacity, Empty weight, Undercarriage and Counterweight from ZX 600 LCH!