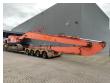

1 Bucket with teeth: 115x225x40 cm. 1 hydr. bucket: 52x225x40 cm.

3th hydr. function.
Max range: 24 meter.
Compact boom: 14.40 meter.
Loading stick: 11.00 meter.

Hitachi ZX 470 LCH-3 with Full Capacity, Empty weight, Undercarriage and Counterweight from ZX 600 LCH!