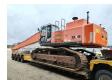

## Hitachi ZX 600 LCH / ZX 470 LCH-3 Long Reach 24 Meter GPS German Machine!

## **Beschreibung**

Schäden: keines

Hitachi ZX 600 LCH / ZX 470 LCH-3.

Year: 2010. Hours: 7631. Weight: 65.000 kg. CE Machine. 260 KW.

Hydr. Widened UC. Pads: 750 mm. Sprockets: 50%. UC: 80%. Airconditioning. Camera. Seatheating.

1 Bucket with teeth: 115x225x40 cm. 1 hydr. bucket: 52x225x40 cm.

3th hydr. function.
Max range: 24 meter.
Compact boom: 14.40 meter.
Loading stick: 11.00 meter.

Hitachi ZX 470 LCH-3 with Full Capacity, Empty weight, Undercarriage and Counterweight from ZX 600 LCH!