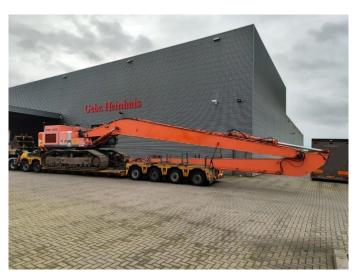

## Hitachi ZX 600 LCH / ZX 470 LCH-3 Long Reach 24 Meter GPS German Machine!

## **Beschreibung**

Schäden: keines

Hitachi ZX 600 LCH / ZX 470 LCH-3.

Year: 2010. Hours: 7631. Weight: 65.000 kg. CE Machine. 260 KW.

Hydr. Widened UC. Pads: 750 mm. Sprockets: 50%. UC: 80%. Airconditioning. Camera. Seatheating.

1 Bucket with teeth: 115x225x40 cm. 1 hydr. bucket: 52x225x40 cm.

3th hydr. function.
Max range: 24 meter.
Compact boom: 14.40 meter.
Loading stick: 11.00 meter.

Hitachi ZX 470 LCH-3 with Full Capacity, Empty weight, Undercarriage and Counterweight from ZX 600 LCH!