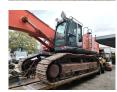

## Hitachi ZX 600 LCH / ZX 470 LCH-3 Long Reach 24 Meter GPS German Machine!

## **Beschreibung**

Schäden: keines

Hitachi ZX 600 LCH / ZX 470 LCH-3.

Year: 2010. Hours: 7631. Weight: 65.000 kg. CE Machine. 260 KW.

Hydr. Widened UC. Pads: 750 mm. Sprockets: 50%. UC: 80%. Airconditioning. Camera. Seatheating.

1 Bucket with teeth: 115x225x40 cm. 1 hydr. bucket: 52x225x40 cm.

3th hydr. function.
Max range: 24 meter.
Compact boom: 14.40 meter.
Loading stick: 11.00 meter.

Hitachi ZX 470 LCH-3 with Full Capacity, Empty weight, Undercarriage and Counterweight from ZX 600 LCH!