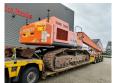

## Hitachi ZX 600 LCH / ZX 470 LCH-3 Long Reach 24 Meter GPS German Machine!

## **Beschreibung**

Schäden: keines

Hitachi ZX 600 LCH / ZX 470 LCH-3.

Year: 2010. Hours: 7631. Weight: 65.000 kg. CE Machine. 260 KW.

Hydr. Widened UC. Pads: 750 mm. Sprockets: 50%. UC: 80%. Airconditioning. Camera. Seatheating.

1 Bucket with teeth: 115x225x40 cm. 1 hydr. bucket: 52x225x40 cm.

3th hydr. function.
Max range: 24 meter.
Compact boom: 14.40 meter.
Loading stick: 11.00 meter.

Hitachi ZX 470 LCH-3 with Full Capacity, Empty weight, Undercarriage and Counterweight from ZX 600 LCH!