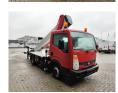

## Nissan 35.12 Palfinger P260B

## **Beschreibung**

Schäden: keines

Nissan Cabstar 35.12.

Year: 2011.

Milage: 36.041 km. Manual gearbox 5 gears.

Weight: 3420 kg. max weight: 3500 kg.

Axle load: 1: 1750 kg. 2: 2200 kg. 1 person.

Electrical operated windows. Wheelbase: 2850 mm. Tyres: 195/70R15 70%.

Palfinger P260B. Year: 2011.

Max working presure: 190 bar. Max wind speed: 12,5 m/s.

Max capacity basket: 200 kg / 2 persons + 40 kg.

Max permitted tilt: 5 degree. max lateral force: 400 N. 4 point outriggers. Rotated basket.

Electrical function in basket. Max working height: 26 meter.

ID NR: 451.

The General Terms and Conditions of Heinhuis are applicable to all adverts, offers and quotations by Heinhuis, all agreements entered into by Heinhuis and the negotiations preceding them. By any form of response you accept the applicability of the General Terms and Conditions of Heinhuis and you declare that you have taken note of these General Terms and Conditions. Our prices are export netto prices.