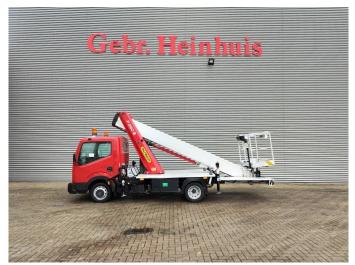

## Nissan 35.12 Palfinger P260B

## **Beschreibung**

Schäden: keines

Nissan Cabstar 35.12.

Year: 2011.

Milage: 36.041 km. Manual gearbox 5 gears.

Weight: 3420 kg. max weight: 3500 kg.

Axle load: 1: 1750 kg. 2: 2200 kg. 1 person.

Electrical operated windows. Wheelbase: 2850 mm. Tyres: 195/70R15 70%.

Palfinger P260B. Year: 2011.

Max working presure: 190 bar. Max wind speed: 12,5 m/s.

Max capacity basket: 200 kg / 2 persons + 40 kg.

Max permitted tilt: 5 degree. max lateral force: 400 N. 4 point outriggers. Rotated basket.

Electrical function in basket. Max working height: 26 meter.

ID NR: 451.

The General Terms and Conditions of Heinhuis are applicable to all adverts, offers and quotations by Heinhuis, all agreements entered into by Heinhuis and the negotiations preceding them. By any form of response you accept the applicability of the General Terms and Conditions of Heinhuis and you declare that you have taken note of these General Terms and Conditions. Our prices are export netto prices.