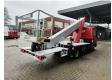

## Nissan 35.12 Palfinger P260B

## **Beschreibung**

Schäden: keines

Nissan Cabstar 35.12.

Year: 2011.

Milage: 36.041 km. Manual gearbox 5 gears.

Weight: 3420 kg. max weight: 3500 kg.

Axle load: 1: 1750 kg. 2: 2200 kg. 1 person.

Electrical operated windows. Wheelbase: 2850 mm. Tyres: 195/70R15 70%.

Palfinger P260B. Year: 2011.

Max working presure: 190 bar. Max wind speed: 12,5 m/s.

Max capacity basket: 200 kg / 2 persons + 40 kg.

Max permitted tilt: 5 degree. max lateral force: 400 N. 4 point outriggers. Rotated basket.

Electrical function in basket. Max working height: 26 meter.

ID NR: 451.

The General Terms and Conditions of Heinhuis are applicable to all adverts, offers and quotations by Heinhuis, all agreements entered into by Heinhuis and the negotiations preceding them. By any form of response you accept the applicability of the General Terms and Conditions of Heinhuis and you declare that you have taken note of these General Terms and Conditions. Our prices are export netto prices.