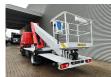

## Nissan 35.12 Palfinger P260B

Palfinger P260B. Year: 2011.

Max working presure: 190 bar. Max wind speed: 12,5 m/s.

Max capacity basket: 200 kg / 2 persons + 40 kg.

Max permitted tilt: 5 degree. max lateral force: 400 N. 4 point outriggers. Rotated basket.

Electrical function in basket. Max working height: 26 meter.

ID NR: 451.

The General Terms and Conditions of Heinhuis are applicable to all adverts, offers and quotations by Heinhuis, all agreements entered into by Heinhuis and the negotiations preceding them. By any form of response you accept the applicability of the General Terms and Conditions of Heinhuis and you declare that you have taken note of these General Terms and Conditions. Our prices are export netto prices.