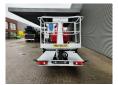

## Nissan 35.12 Palfinger P260B

## **Beschreibung**

Schäden: keines

Nissan Cabstar 35.12.

Year: 2011.

Milage: 36.041 km. Manual gearbox 5 gears.

Weight: 3420 kg. max weight: 3500 kg.

Axle load: 1: 1750 kg. 2: 2200 kg. 1 person.

Electrical operated windows. Wheelbase: 2850 mm. Tyres: 195/70R15 70%.

Palfinger P260B. Year: 2011.

Max working presure: 190 bar. Max wind speed: 12,5 m/s.

Max capacity basket: 200 kg / 2 persons + 40 kg.

Max permitted tilt: 5 degree. max lateral force: 400 N. 4 point outriggers. Rotated basket.

Electrical function in basket. Max working height: 26 meter.

ID NR: 451.

The General Terms and Conditions of Heinhuis are applicable to all adverts, offers and quotations by Heinhuis, all agreements entered into by Heinhuis and the negotiations preceding them. By any form of response you accept the applicability of the General Terms and Conditions of Heinhuis and you declare that you have taken note of these General Terms and Conditions. Our prices are export netto prices.