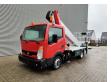

## Nissan 35.12 Palfinger P260B

## **Beschreibung**

Schäden: keines

Nissan Cabstar 35.12.

Year: 2011.

Milage: 36.041 km. Manual gearbox 5 gears.

Weight: 3420 kg. max weight: 3500 kg.

Axle load: 1: 1750 kg. 2: 2200 kg. 1 person.

Electrical operated windows. Wheelbase: 2850 mm. Tyres: 195/70R15 70%.

Palfinger P260B. Year: 2011.

Max working presure: 190 bar. Max wind speed: 12,5 m/s.

Max capacity basket: 200 kg / 2 persons + 40 kg.

Max permitted tilt: 5 degree. max lateral force: 400 N. 4 point outriggers. Rotated basket.

Electrical function in basket. Max working height: 26 meter.

ID NR: 451.

The General Terms and Conditions of Heinhuis are applicable to all adverts, offers and quotations by Heinhuis, all agreements entered into by Heinhuis and the negotiations preceding them. By any form of response you accept the applicability of the General Terms and Conditions of Heinhuis and you declare that you have taken note of these General Terms and Conditions. Our prices are export netto prices.