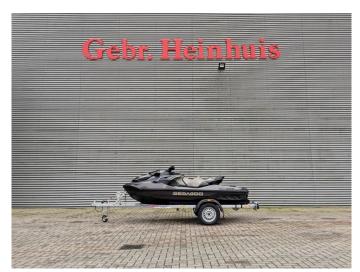

## Sea doo GTX LTD 300 Limited New and Unused!

## **Beschreibung**

Schäden: keines

Sea Doo GTX LTD 300 Limited.

Model: 2022 New and Unused!

Rotax.

Colour: Titanium black. Trailer: Jet-loader Big.

300 HP.

For questions and info call: Mr Jan Heinhuis 00316 53354286