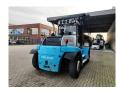

## **SMV** 12-600 B

## **Beschreibung**

Schäden: keines

SMV 12-600 B.

Year: 2008. Hours: 26.372. Weight: 16.600 kg. CE Machine.

Max lift capacity: 12.000 kg. Max lifting height: 5000 mm. Min own height: 3945 mm.

Airconditioning. Side Shift.

Hydr. adjsutable forks. Central greasing system. Right fork in height adjustable.

Forks: L: 1600 mm. W: 250 mm. Thickness: 60

Thickness: 60 mm. Tyres: 315/80R22,5.

ID NR: 319 A.

The General Terms and Conditions of Heinhuis are applicable to all adverts, offers and quotations by Heinhuis, all agreements entered into by Heinhuis and the negotiations preceding them. By any form of response you accept the applicability of the General Terms and Conditions of Heinhuis and you declare that you have taken note of these General Terms and Conditions. Our prices are export netto prices.