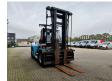

## **SMV** 12-600 B

## **Beschreibung**

Schäden: keines

SMV 12-600 B.

Year: 2008. Hours: 26.372. Weight: 16.600 kg. CE Machine.

Max lift capacity: 12.000 kg. Max lifting height: 5000 mm. Min own height: 3945 mm.

Airconditioning. Side Shift.

Hydr. adjsutable forks. Central greasing system. Right fork in height adjustable.

Forks: L: 1600 mm. W: 250 mm. Thickness: 60

Thickness: 60 mm. Tyres: 315/80R22,5.

ID NR: 319 A.

The General Terms and Conditions of Heinhuis are applicable to all adverts, offers and quotations by Heinhuis, all agreements entered into by Heinhuis and the negotiations preceding them. By any form of response you accept the applicability of the General Terms and Conditions of Heinhuis and you declare that you have taken note of these General Terms and Conditions. Our prices are export netto prices.