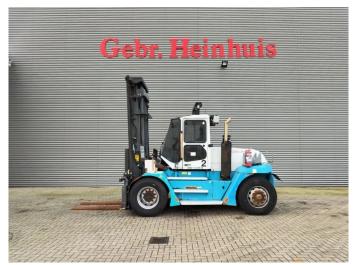

## **SMV** 12-600 B

## **Beschreibung**

Schäden: keines

SMV 12-600 B.

Year: 2008. Hours: 26.372. Weight: 16.600 kg. CE Machine.

Max lift capacity: 12.000 kg. Max lifting height: 5000 mm. Min own height: 3945 mm.

Airconditioning. Side Shift.

Hydr. adjsutable forks. Central greasing system. Right fork in height adjustable.

Forks: L: 1600 mm. W: 250 mm. Thickness: 60

Thickness: 60 mm. Tyres: 315/80R22,5.

ID NR: 319 A.

The General Terms and Conditions of Heinhuis are applicable to all adverts, offers and quotations by Heinhuis, all agreements entered into by Heinhuis and the negotiations preceding them. By any form of response you accept the applicability of the General Terms and Conditions of Heinhuis and you declare that you have taken note of these General Terms and Conditions. Our prices are export netto prices.