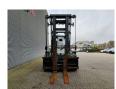

## **SMV** 12-600 B

## **Beschreibung**

Schäden: keines

SMV 12-600 B.

Year: 2008. Hours: 26.372. Weight: 16.600 kg. CE Machine.

Max lift capacity: 12.000 kg. Max lifting height: 5000 mm. Min own height: 3945 mm.

Airconditioning. Side Shift.

Hydr. adjsutable forks. Central greasing system. Right fork in height adjustable.

Forks: L: 1600 mm. W: 250 mm. Thickness: 60

Thickness: 60 mm. Tyres: 315/80R22,5.

ID NR: 319 A.

The General Terms and Conditions of Heinhuis are applicable to all adverts, offers and quotations by Heinhuis, all agreements entered into by Heinhuis and the negotiations preceding them. By any form of response you accept the applicability of the General Terms and Conditions of Heinhuis and you declare that you have taken note of these General Terms and Conditions. Our prices are export netto prices.