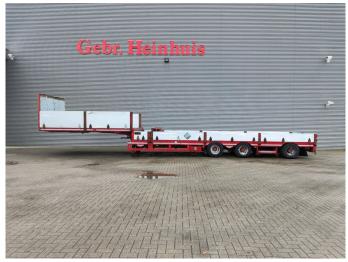

## Broshuis 31N5A (E2190/27) 6.3 Meter Extandable Liftaxle!

## **Beschreibung**

Schäden: keines

Broshuis 31N5A (2190/27).

Year: 2006.

8-10 tons SAF axles. Weight: 11.100 kg.

Max weight: 40.000 - 50.000 kg. Kingpin load: 16.000 - 20.000 kg.

6.3 meter extandable.

EBA ABS ALB. 1st axle liftaxle.

3th axle steering axle. Airsuspension.

Dimmensions:

Neck:

L: 4600 mm. W: 2480 mm.

H: 1450 mm.

H: Allu boards: 800 mm.

Floor:

L: 8650 mm.

W: 2480 mm.

H: 900 mm.

H: Allu boards: 400 mm. Tyres: 235/75R17,5 60%.

ID NR: 507.

The General Terms and Conditions of Heinhuis are applicable to all adverts, offers and quotations by Heinhuis, all agreements entered into by Heinhuis and the negotiations preceding them. By any form of response you accept the applicability of the General Terms and Conditions of Heinhuis and you declare that you have taken note of these General Terms and Conditions. Our prices are export netto prices.