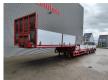

## Broshuis 31N5A (E2190/27) 6.3 Meter Extandable Liftaxle!

## **Beschreibung**

Schäden: keines

Broshuis 31N5A (2190/27).

Year: 2006.

8-10 tons SAF axles. Weight: 11.100 kg.

Max weight: 40.000 - 50.000 kg. Kingpin load: 16.000 - 20.000 kg.

6.3 meter extandable.

EBA ABS ALB. 1st axle liftaxle.

3th axle steering axle. Airsuspension.

Dimmensions:

Neck:

L: 4600 mm. W: 2480 mm.

H: 1450 mm.

H: Allu boards: 800 mm.

Floor:

L: 8650 mm.

W: 2480 mm.

H: 900 mm.

H: Allu boards: 400 mm. Tyres: 235/75R17,5 60%.

ID NR: 507.

The General Terms and Conditions of Heinhuis are applicable to all adverts, offers and quotations by Heinhuis, all agreements entered into by Heinhuis and the negotiations preceding them. By any form of response you accept the applicability of the General Terms and Conditions of Heinhuis and you declare that you have taken note of these General Terms and Conditions. Our prices are export netto prices.