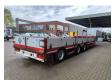

## Broshuis 31N5A (E2190/27) 6.3 Meter Extandable Liftaxle!

## **Beschreibung**

Schäden: keines

Broshuis 31N5A (2190/27).

Year: 2006.

8-10 tons SAF axles. Weight: 11.100 kg.

Max weight: 40.000 - 50.000 kg. Kingpin load: 16.000 - 20.000 kg.

6.3 meter extandable.

EBA ABS ALB. 1st axle liftaxle.

3th axle steering axle. Airsuspension.

Dimmensions:

Neck:

L: 4600 mm. W: 2480 mm.

H: 1450 mm.

H: Allu boards: 800 mm.

Floor:

L: 8650 mm.

W: 2480 mm.

H: 900 mm.

H: Allu boards: 400 mm. Tyres: 235/75R17,5 60%.

ID NR: 507.

The General Terms and Conditions of Heinhuis are applicable to all adverts, offers and quotations by Heinhuis, all agreements entered into by Heinhuis and the negotiations preceding them. By any form of response you accept the applicability of the General Terms and Conditions of Heinhuis and you declare that you have taken note of these General Terms and Conditions. Our prices are export netto prices.