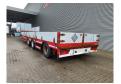

## Broshuis 31N5A (E2190/27) 6.3 Meter Extandable Liftaxle!

## **Beschreibung**

Schäden: keines

Broshuis 31N5A (2190/27).

Year: 2006.

8-10 tons SAF axles. Weight: 11.100 kg.

Max weight: 40.000 - 50.000 kg. Kingpin load: 16.000 - 20.000 kg.

6.3 meter extandable.

EBA ABS ALB. 1st axle liftaxle.

3th axle steering axle. Airsuspension.

Dimmensions:

Neck:

L: 4600 mm. W: 2480 mm.

H: 1450 mm.

H: Allu boards: 800 mm.

Floor:

L: 8650 mm.

W: 2480 mm.

H: 900 mm.

H: Allu boards: 400 mm. Tyres: 235/75R17,5 60%.

ID NR: 507.

The General Terms and Conditions of Heinhuis are applicable to all adverts, offers and quotations by Heinhuis, all agreements entered into by Heinhuis and the negotiations preceding them. By any form of response you accept the applicability of the General Terms and Conditions of Heinhuis and you declare that you have taken note of these General Terms and Conditions. Our prices are export netto prices.