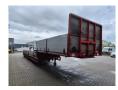

## Broshuis 31N5A (E2190/27) 6.3 Meter Extandable Liftaxle!

## **Beschreibung**

Schäden: keines

Broshuis 31N5A (2190/27).

Year: 2006.

8-10 tons SAF axles. Weight: 11.100 kg.

Max weight: 40.000 - 50.000 kg. Kingpin load: 16.000 - 20.000 kg.

6.3 meter extandable.

EBA ABS ALB. 1st axle liftaxle.

3th axle steering axle. Airsuspension.

Dimmensions:

Neck:

L: 4600 mm. W: 2480 mm.

H: 1450 mm.

H: Allu boards: 800 mm.

Floor:

L: 8650 mm.

W: 2480 mm.

H: 900 mm.

H: Allu boards: 400 mm. Tyres: 235/75R17,5 60%.

ID NR: 507.

The General Terms and Conditions of Heinhuis are applicable to all adverts, offers and quotations by Heinhuis, all agreements entered into by Heinhuis and the negotiations preceding them. By any form of response you accept the applicability of the General Terms and Conditions of Heinhuis and you declare that you have taken note of these General Terms and Conditions. Our prices are export netto prices.