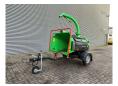

## **Greenmech** QC0160TT German Machine!

## **Beschreibung**

Schäden: keines

Greenmech QC0160TT.

Year: 2015. Hours: 945. Weight: 750 kg. CE Machine. 750 kg Alko axle.

Max capacity: 230x158 mm.

Kubota engine. Tyres: 155R13 70%.

ID NR: 257.

The General Terms and Conditions of Heinhuis are applicable to all adverts, offers and quotations by Heinhuis, all agreements entered into by Heinhuis and the negotiations preceding them. By any form of response you accept the applicability of the General Terms and Conditions of Heinhuis and you declare that you have taken note of these General Terms and Conditions. Our prices are export netto prices.