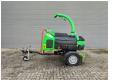

## **Greenmech** QC0160TT German Machine!

## **Beschreibung**

Schäden: keines

Greenmech QC0160TT.

Year: 2015. Hours: 945. Weight: 750 kg. CE Machine. 750 kg Alko axle.

Max capacity: 230x158 mm.

Kubota engine. Tyres: 155R13 70%.

ID NR: 257.

The General Terms and Conditions of Heinhuis are applicable to all adverts, offers and quotations by Heinhuis, all agreements entered into by Heinhuis and the negotiations preceding them. By any form of response you accept the applicability of the General Terms and Conditions of Heinhuis and you declare that you have taken note of these General Terms and Conditions. Our prices are export netto prices.