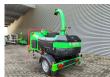

## **Greenmech** QC0160TT German Machine!

## **Beschreibung**

Schäden: keines

Greenmech QC0160TT.

Year: 2015. Hours: 945. Weight: 750 kg. CE Machine. 750 kg Alko axle.

Max capacity: 230x158 mm.

Kubota engine. Tyres: 155R13 70%.

ID NR: 257.

The General Terms and Conditions of Heinhuis are applicable to all adverts, offers and quotations by Heinhuis, all agreements entered into by Heinhuis and the negotiations preceding them. By any form of response you accept the applicability of the General Terms and Conditions of Heinhuis and you declare that you have taken note of these General Terms and Conditions. Our prices are export netto prices.