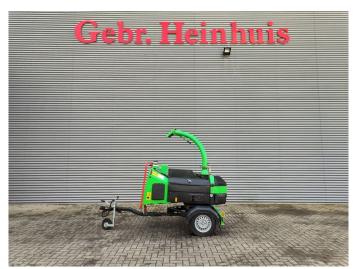

## **Greenmech** QC0160TT German Machine!

## **Beschreibung**

Schäden: keines

Greenmech QC0160TT.

Year: 2015. Hours: 945. Weight: 750 kg. CE Machine. 750 kg Alko axle.

Max capacity: 230x158 mm.

Kubota engine. Tyres: 155R13 70%.

ID NR: 257.

The General Terms and Conditions of Heinhuis are applicable to all adverts, offers and quotations by Heinhuis, all agreements entered into by Heinhuis and the negotiations preceding them. By any form of response you accept the applicability of the General Terms and Conditions of Heinhuis and you declare that you have taken note of these General Terms and Conditions. Our prices are export netto prices.