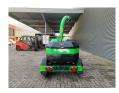

## **Greenmech** QC0160TT German Machine!

## **Beschreibung**

Schäden: keines

Greenmech QC0160TT.

Year: 2015. Hours: 945. Weight: 750 kg. CE Machine. 750 kg Alko axle.

Max capacity: 230x158 mm.

Kubota engine. Tyres: 155R13 70%.

ID NR: 257.

The General Terms and Conditions of Heinhuis are applicable to all adverts, offers and quotations by Heinhuis, all agreements entered into by Heinhuis and the negotiations preceding them. By any form of response you accept the applicability of the General Terms and Conditions of Heinhuis and you declare that you have taken note of these General Terms and Conditions. Our prices are export netto prices.