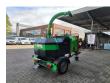

## **Greenmech** QC0160TT German Machine!

## **Beschreibung**

Schäden: keines

Greenmech QC0160TT.

Year: 2015. Hours: 945. Weight: 750 kg. CE Machine. 750 kg Alko axle.

Max capacity: 230x158 mm.

Kubota engine. Tyres: 155R13 70%.

ID NR: 257.

The General Terms and Conditions of Heinhuis are applicable to all adverts, offers and quotations by Heinhuis, all agreements entered into by Heinhuis and the negotiations preceding them. By any form of response you accept the applicability of the General Terms and Conditions of Heinhuis and you declare that you have taken note of these General Terms and Conditions. Our prices are export netto prices.