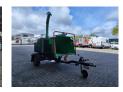

## **Greenmech** QC0160TT German Machine!

## **Beschreibung**

Schäden: keines

Greenmech QC0160TT.

Year: 2015. Hours: 945. Weight: 750 kg. CE Machine. 750 kg Alko axle.

Max capacity: 230x158 mm.

Kubota engine. Tyres: 155R13 70%.

ID NR: 257.

The General Terms and Conditions of Heinhuis are applicable to all adverts, offers and quotations by Heinhuis, all agreements entered into by Heinhuis and the negotiations preceding them. By any form of response you accept the applicability of the General Terms and Conditions of Heinhuis and you declare that you have taken note of these General Terms and Conditions. Our prices are export netto prices.