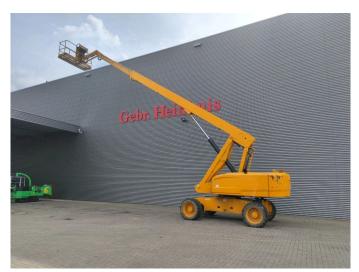

## Genie S-85 27.91 Meter!

## **Beschreibung**

Schäden: keines

Genie S-85.

Year: 2011. Hours: 4271. Weight: 17.547 kg. CE machine.

Max capacity basket: 227 kg / 2 persons.

Max lateral force: 400 N.
Max wind speed: 12,5 m/s.
Max platform height: 25.91 meter.
Max working height: 27.91 meter.
Max outreach: 23.32 meter.
Max permitted tilt: 45%.
74 HP / 55 KW Deutz engine.

Rotated basket. Tyres: 13-625 70%.

ID NR: 345.

The General Terms and Conditions of Heinhuis are applicable to all adverts, offers and quotations by Heinhuis, all agreements entered into by Heinhuis and the negotiations preceding them. By any form of response you accept the applicability of the General Terms and Conditions of Heinhuis and you declare that you have taken note of these General Terms and Conditions. Our prices are export netto prices.