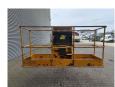

## **Beschreibung**

Schäden: keines

Genie S-85.

Year: 2011. Hours: 4271. Weight: 17.547 kg. CE machine.

Max capacity basket: 227 kg / 2 persons.

Max lateral force: 400 N.
Max wind speed: 12,5 m/s.
Max platform height: 25.91 meter.
Max working height: 27.91 meter.
Max outreach: 23.32 meter.
Max permitted tilt: 45%.
74 HP / 55 KW Deutz engine.

Rotated basket. Tyres: 13-625 70%.

ID NR: 345.

The General Terms and Conditions of Heinhuis are applicable to all adverts, offers and quotations by Heinhuis, all agreements entered into by Heinhuis and the negotiations preceding them. By any form of response you accept the applicability of the General Terms and Conditions of Heinhuis and you declare that you have taken note of these General Terms and Conditions. Our prices are export netto prices.