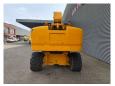

## Genie S-85 27.91 Meter!

## **Beschreibung**

Schäden: keines

Genie S-85.

Year: 2011. Hours: 4271. Weight: 17.547 kg. CE machine.

Max capacity basket: 227 kg / 2 persons.

Max lateral force: 400 N.
Max wind speed: 12,5 m/s.
Max platform height: 25.91 meter.
Max working height: 27.91 meter.
Max outreach: 23.32 meter.
Max permitted tilt: 45%.
74 HP / 55 KW Deutz engine.