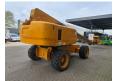

## Genie S-85 27.91 Meter!

## **Beschreibung**

Schäden: keines

Genie S-85.

Year: 2011. Hours: 4271. Weight: 17.547 kg. CE machine.

Max capacity basket: 227 kg / 2 persons.

Max lateral force: 400 N.
Max wind speed: 12,5 m/s.
Max platform height: 25.91 meter.
Max working height: 27.91 meter.
Max outreach: 23.32 meter.
Max permitted tilt: 45%.
74 HP / 55 KW Deutz engine.