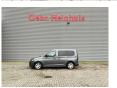

## Volkswagen 2.0 5 Persons German Car 3 Pieces!

## **Beschreibung**

Schäden: keines

Volkswagen caddy 2.0.

Year: 2021.

Milage: 82.519 km. Manual gearbox 6 gears.

Weight: 1610 kg. Max weight: 2220 kg.

Axle load: 1: 1130 kg. 2: 1130 kg.

Multifunctional steering wheel.