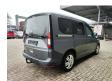

## **Beschreibung**

Schäden: keines

Volkswagen caddy 2.0.

Year: 2021.

Milage: 82.519 km. Manual gearbox 6 gears.

Weight: 1610 kg. Max weight: 2220 kg.

Axle load: 1: 1130 kg. 2: 1130 kg.

Multifunctional steering wheel.

Airconditioning.

Audiodisplay with FM, DAB, Aux and APP Connect.

Cruise control.

75 KW. Euro 6.

Electrical operated windows and mirrors.

Sliding door right and left side.

Trailer coupling.
Wheelbase: 2700 mm.

Seat heating.
Park assistance.

Tyres: 205/60R16 30-70%.

German Car!

3 Pieces available!

ID NR: 418.

The General Terms and Conditions of Heinhuis are applicable to all adverts, offers and quotations by Heinhuis, all agreements entered into by Heinhuis and the negotiations preceding them. By any form of response you accept the applicability of the General Terms and Conditions of Heinhuis and you declare that you have taken note of these General Terms and Conditions. Our prices are export netto prices.