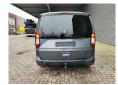

## **Beschreibung**

Schäden: keines

Volkswagen caddy 2.0.

Year: 2021.

Milage: 82.519 km. Manual gearbox 6 gears.

Weight: 1610 kg. Max weight: 2220 kg.

Axle load: 1: 1130 kg. 2: 1130 kg.

Multifunctional steering wheel.

Airconditioning.

Audiodisplay with FM, DAB, Aux and APP Connect.

Cruise control.

75 KW. Euro 6.

Electrical operated windows and mirrors.

Sliding door right and left side.

Trailer coupling.
Wheelbase: 2700 mm.

Seat heating.
Park assistance.

Tyres: 205/60R16 30-70%.

German Car!

3 Pieces available!

ID NR: 418.

The General Terms and Conditions of Heinhuis are applicable to all adverts, offers and quotations by Heinhuis, all agreements entered into by Heinhuis and the negotiations preceding them. By any form of response you accept the applicability of the General Terms and Conditions of Heinhuis and you declare that you have taken note of these General Terms and Conditions. Our prices are export netto prices.