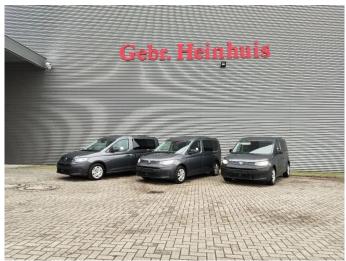

## Volkswagen 2.0 5 Persons German Car 3 Pieces!

## **Beschreibung**

Schäden: keines

Volkswagen caddy 2.0.

Year: 2021.

Milage: 82.519 km. Manual gearbox 6 gears.

Weight: 1610 kg. Max weight: 2220 kg.

Axle load: 1: 1130 kg. 2: 1130 kg.

Multifunctional steering wheel.

Seat heating.
Park assistance.

Tyres: 205/60R16 30-70%.

German Car!

3 Pieces available!

ID NR: 418.

The General Terms and Conditions of Heinhuis are applicable to all adverts, offers and quotations by Heinhuis, all agreements entered into by Heinhuis and the negotiations preceding them. By any form of response you accept the applicability of the General Terms and Conditions of Heinhuis and you declare that you have taken note of these General Terms and Conditions. Our prices are export netto prices.