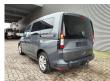

## Volkswagen 2.0 5 Persons German Car 3 Pieces!

## **Beschreibung**

Schäden: keines

Volkswagen caddy 2.0.

Year: 2021.

Milage: 82.519 km. Manual gearbox 6 gears.

Weight: 1610 kg. Max weight: 2220 kg.

Axle load: 1: 1130 kg. 2: 1130 kg.

Multifunctional steering wheel.