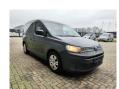

## **Beschreibung**

Schäden: keines

Volkswagen caddy 2.0.

Year: 2021.

Milage: 82.519 km. Manual gearbox 6 gears.

Weight: 1610 kg. Max weight: 2220 kg.

Axle load: 1: 1130 kg. 2: 1130 kg.

Multifunctional steering wheel.

Airconditioning.

Audiodisplay with FM, DAB, Aux and APP Connect.

Cruise control.

75 KW. Euro 6.

Electrical operated windows and mirrors.

Sliding door right and left side.

Trailer coupling.
Wheelbase: 2700 mm.

Seat heating.
Park assistance.

Tyres: 205/60R16 30-70%.

German Car!

3 Pieces available!

ID NR: 418.

The General Terms and Conditions of Heinhuis are applicable to all adverts, offers and quotations by Heinhuis, all agreements entered into by Heinhuis and the negotiations preceding them. By any form of response you accept the applicability of the General Terms and Conditions of Heinhuis and you declare that you have taken note of these General Terms and Conditions. Our prices are export netto prices.