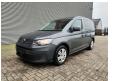

## Volkswagen 2.0 5 Persons German Car 3 Pieces!

## **Beschreibung**

Schäden: keines

Volkswagen caddy 2.0.

Year: 2021.

Milage: 82.519 km. Manual gearbox 6 gears.

Weight: 1610 kg. Max weight: 2220 kg.

Axle load: 1: 1130 kg. 2: 1130 kg.

Multifunctional steering wheel.