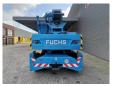

## Fuchs MTK 115 Topcondition!

## **Beschreibung**

Schäden: keines

Fuchs MTK 115.

Year: 1999. Hours: 8264. Weight: 19.000 kg. Max weight: 19.500 kg. CE machine.

Axle load: 1: 8000 kg. 2: 12.000 kg.

74 KW Perkins 1004-40T engine.

20 KMH.

4 point outriggers.

2 Joysticks.

Hydr. elevating cabin.
Krüger System Mark 3E/3.
Max boom lenght: 16.45 meter.
Max outreach: 14.60 meter.
Max capacity: 10.800 kg.
Rockinger trailer coupling.
Tyres: 9.00-20 70-90%.

Topcondition!