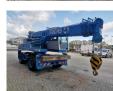

## Fuchs MTK 115 Topcondition!

## **Beschreibung**

Schäden: keines

Fuchs MTK 115.

Year: 1999. Hours: 8264. Weight: 19.000 kg. Max weight: 19.500 kg. CE machine.

Axle load: 1: 8000 kg. 2: 12.000 kg.

74 KW Perkins 1004-40T engine.

20 KMH.

4 point outriggers.

2 Joysticks.

Hydr. elevating cabin.
Krüger System Mark 3E/3.
Max boom lenght: 16.45 meter.
Max outreach: 14.60 meter.
Max capacity: 10.800 kg.
Rockinger trailer coupling.
Tyres: 9.00-20 70-90%.

Topcondition!