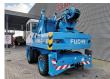

## Fuchs MTK 115 Topcondition!

## **Beschreibung**

Schäden: keines

Fuchs MTK 115.

Year: 1999. Hours: 8264. Weight: 19.000 kg. Max weight: 19.500 kg. CE machine.

Axle load: 1: 8000 kg. 2: 12.000 kg.

74 KW Perkins 1004-40T engine.

20 KMH.

4 point outriggers.

2 Joysticks.

Hydr. elevating cabin.
Krüger System Mark 3E/3.
Max boom lenght: 16.45 meter.
Max outreach: 14.60 meter.
Max capacity: 10.800 kg.
Rockinger trailer coupling.
Tyres: 9.00-20 70-90%.

Topcondition!