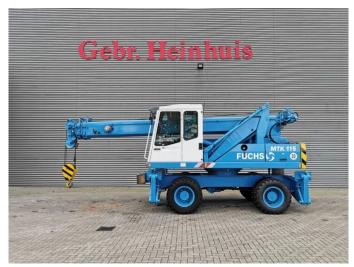

## Fuchs MTK 115 Topcondition!

## **Beschreibung**

Schäden: keines

Fuchs MTK 115.

Year: 1999. Hours: 8264. Weight: 19.000 kg. Max weight: 19.500 kg. CE machine.

Axle load: 1: 8000 kg. 2: 12.000 kg.

74 KW Perkins 1004-40T engine.

20 KMH.

4 point outriggers.

2 Joysticks.

Hydr. elevating cabin.
Krüger System Mark 3E/3.
Max boom lenght: 16.45 meter.
Max outreach: 14.60 meter.
Max capacity: 10.800 kg.
Rockinger trailer coupling.
Tyres: 9.00-20 70-90%.

Topcondition!