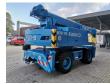

## Fuchs MTK 115 Topcondition!

## **Beschreibung**

Schäden: keines

Fuchs MTK 115.

Year: 1999. Hours: 8264. Weight: 19.000 kg. Max weight: 19.500 kg. CE machine.

Axle load: 1: 8000 kg. 2: 12.000 kg.

74 KW Perkins 1004-40T engine.

20 KMH.

4 point outriggers.

2 Joysticks.

Hydr. elevating cabin.
Krüger System Mark 3E/3.
Max boom lenght: 16.45 meter.
Max outreach: 14.60 meter.
Max capacity: 10.800 kg.
Rockinger trailer coupling.
Tyres: 9.00-20 70-90%.

Topcondition!