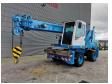

## Fuchs MTK 115 Topcondition!

## **Beschreibung**

Schäden: keines

Fuchs MTK 115.

Year: 1999. Hours: 8264. Weight: 19.000 kg. Max weight: 19.500 kg. CE machine.

Axle load: 1: 8000 kg. 2: 12.000 kg.

74 KW Perkins 1004-40T engine.

20 KMH.

4 point outriggers.

2 Joysticks.

Hydr. elevating cabin.
Krüger System Mark 3E/3.
Max boom lenght: 16.45 meter.
Max outreach: 14.60 meter.
Max capacity: 10.800 kg.
Rockinger trailer coupling.
Tyres: 9.00-20 70-90%.

Topcondition!