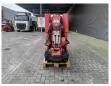

## **UNIC** URW 295 CDMER Diesel + Electric Technical Defect!

## **Beschreibung**

Schäden: keines

Unic URW 295 CDMER.

Year: 2008. Hours: 747. Weight: 2090 kg. CE Machine.

Max height under hook: 8.41 meter.

Max radius: 8.65 meter. 4 point hydr. outriggers. 2.9 tons hookblock. Diesel + Electric.