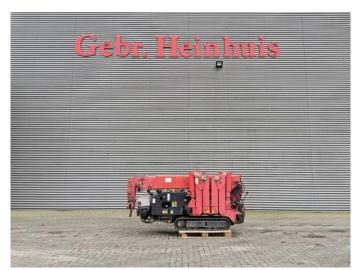

## **UNIC** URW 295 CDMER Diesel + Electric Technical Defect!

## **Beschreibung**

Schäden: keines

Unic URW 295 CDMER.

Year: 2008. Hours: 747. Weight: 2090 kg. CE Machine.

Max height under hook: 8.41 meter.

Max radius: 8.65 meter. 4 point hydr. outriggers. 2.9 tons hookblock. Diesel + Electric.

UC: 70%.

Technical defect!

Fuse springs out, problem in electrical system!

ID NR: 147.

The General Terms and Conditions of Heinhuis are applicable to all adverts, offers and quotations by Heinhuis, all agreements entered into by Heinhuis and the negotiations preceding them. By any form of response you accept the applicability of the General Terms and Conditions of Heinhuis and you declare that you have taken note of these General Terms and Conditions. Our prices are export netto prices.