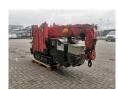

## **UNIC** URW 295 CDMER Diesel + Electric Technical Defect!

## **Beschreibung**

Schäden: keines

Unic URW 295 CDMER.

Year: 2008. Hours: 747. Weight: 2090 kg. CE Machine.

Max height under hook: 8.41 meter.

Max radius: 8.65 meter. 4 point hydr. outriggers. 2.9 tons hookblock. Diesel + Electric.