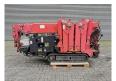

## **UNIC** URW 295 CDMER Diesel + Electric Technical Defect!

## **Beschreibung**

Schäden: keines

Unic URW 295 CDMER.

Year: 2008. Hours: 747. Weight: 2090 kg. CE Machine.

Max height under hook: 8.41 meter.

Max radius: 8.65 meter. 4 point hydr. outriggers. 2.9 tons hookblock. Diesel + Electric.

UC: 70%.

Technical defect!

Fuse springs out, problem in electrical system!

ID NR: 147.

The General Terms and Conditions of Heinhuis are applicable to all adverts, offers and quotations by Heinhuis, all agreements entered into by Heinhuis and the negotiations preceding them. By any form of response you accept the applicability of the General Terms and Conditions of Heinhuis and you declare that you have taken note of these General Terms and Conditions. Our prices are export netto prices.