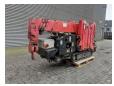

## **UNIC** URW 295 CDMER Diesel + Electric Technical Defect!

## **Beschreibung**

Schäden: keines

Unic URW 295 CDMER.

Year: 2008. Hours: 747. Weight: 2090 kg. CE Machine.

Max height under hook: 8.41 meter.

Max radius: 8.65 meter. 4 point hydr. outriggers. 2.9 tons hookblock. Diesel + Electric.

UC: 70%.

Technical defect!

Fuse springs out, problem in electrical system!

ID NR: 147.

The General Terms and Conditions of Heinhuis are applicable to all adverts, offers and quotations by Heinhuis, all agreements entered into by Heinhuis and the negotiations preceding them. By any form of response you accept the applicability of the General Terms and Conditions of Heinhuis and you declare that you have taken note of these General Terms and Conditions. Our prices are export netto prices.