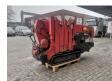

## **UNIC** URW 295 CDMER Diesel + Electric Technical Defect!

## **Beschreibung**

Schäden: keines

Unic URW 295 CDMER.

Year: 2008. Hours: 747. Weight: 2090 kg. CE Machine.

Max height under hook: 8.41 meter.

Max radius: 8.65 meter. 4 point hydr. outriggers. 2.9 tons hookblock. Diesel + Electric.