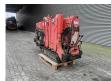

## **UNIC** URW 295 CDMER Diesel + Electric Technical Defect!

## **Beschreibung**

Schäden: keines

Unic URW 295 CDMER.

Year: 2008. Hours: 747. Weight: 2090 kg. CE Machine.

Max height under hook: 8.41 meter.

Max radius: 8.65 meter. 4 point hydr. outriggers. 2.9 tons hookblock. Diesel + Electric.

UC: 70%.

Technical defect!

Fuse springs out, problem in electrical system!

ID NR: 147.

The General Terms and Conditions of Heinhuis are applicable to all adverts, offers and quotations by Heinhuis, all agreements entered into by Heinhuis and the negotiations preceding them. By any form of response you accept the applicability of the General Terms and Conditions of Heinhuis and you declare that you have taken note of these General Terms and Conditions. Our prices are export netto prices.