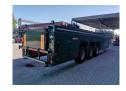

## **Langendorf** SBL 27/35 9500 MM Airsuspension Topcondition Like New 2 Pieces!

## **Beschreibung**

Schäden: keines

Langendorf SBL 27/35.

Year: 2012.

9 Tons BPW axles. Weight: 10.020 kg. Load capacity: 34980 kg. Max weight: 45.000 kg. Kingpin load: 18.000 kg.

ABS

Hydraulic from trailer works on hydraulic from the truck.

Airsuspension. Allu boards on neck. Dimmensions inside:

L: 9500 mm. W: 1520 mm. H: 1650 mm.

Total dimmensions trailer:

L: 12.800 mm. W: 2550 mm. H: 2400 mm.

Tyres: 385/65R22,5 90%.

Topcondition!

Like New!

ID NR: 604.