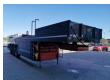

## **Langendorf** SBL 27/35 9500 MM Airsuspension Topcondition Like New 2 Pieces!

## **Beschreibung**

Schäden: keines

Langendorf SBL 27/35.

Year: 2012.

9 Tons BPW axles. Weight: 10.020 kg. Load capacity: 34980 kg. Max weight: 45.000 kg. Kingpin load: 18.000 kg.

ABS

Hydraulic from trailer works on hydraulic from the truck.

Airsuspension. Allu boards on neck. Dimmensions inside:

L: 9500 mm. W: 1520 mm. H: 1650 mm.

Total dimmensions trailer:

L: 12.800 mm. W: 2550 mm. H: 2400 mm.

Tyres: 385/65R22,5 90%.

Topcondition!

Like New!

ID NR: 604.