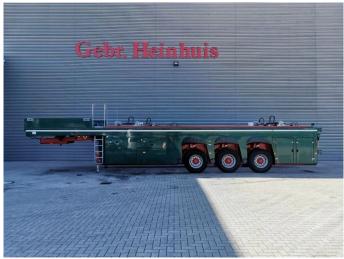

## **Langendorf** SBL 27/35 9500 MM Airsuspension Topcondition Like New 2 Pieces!

## **Beschreibung**

Schäden: keines

Langendorf SBL 27/35.

Year: 2012.

9 Tons BPW axles. Weight: 10.020 kg. Load capacity: 34980 kg. Max weight: 45.000 kg. Kingpin load: 18.000 kg.

ABS

Hydraulic from trailer works on hydraulic from the truck.

Airsuspension. Allu boards on neck. Dimmensions inside:

L: 9500 mm. W: 1520 mm. H: 1650 mm.

Total dimmensions trailer:

L: 12.800 mm. W: 2550 mm. H: 2400 mm.

Tyres: 385/65R22,5 90%.

Topcondition!

Like New!

ID NR: 604.