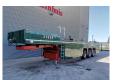

## **Langendorf** SBL 27/35 9500 MM Airsuspension Topcondition Like New 2 Pieces!

## **Beschreibung**

Schäden: keines

Langendorf SBL 27/35.

Year: 2012.

9 Tons BPW axles. Weight: 10.020 kg. Load capacity: 34980 kg. Max weight: 45.000 kg. Kingpin load: 18.000 kg.

ABS

Hydraulic from trailer works on hydraulic from the truck.

Airsuspension. Allu boards on neck. Dimmensions inside:

L: 9500 mm. W: 1520 mm. H: 1650 mm.

Total dimmensions trailer:

L: 12.800 mm. W: 2550 mm. H: 2400 mm.

Tyres: 385/65R22,5 90%.

Topcondition!

Like New!

ID NR: 604.