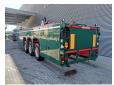

## **Langendorf** SBL 27/35 9500 MM Airsuspension Topcondition Like New 2 Pieces!

## **Beschreibung**

Schäden: keines

Langendorf SBL 27/35.

Year: 2012.

9 Tons BPW axles. Weight: 10.020 kg. Load capacity: 34980 kg. Max weight: 45.000 kg. Kingpin load: 18.000 kg.

ABS

Hydraulic from trailer works on hydraulic from the truck.

Airsuspension. Allu boards on neck. Dimmensions inside:

L: 9500 mm. W: 1520 mm. H: 1650 mm.

Total dimmensions trailer:

L: 12.800 mm. W: 2550 mm. H: 2400 mm.

Tyres: 385/65R22,5 90%.

Topcondition!

Like New!

ID NR: 604.