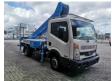

## Nissan TB 220.2 22 Meter Nissan Cabstar 35.12 German Car!

## **Beschreibung**

Schäden: keines

Nissan Cabstar 35.12.

Year: 2013.

Milage: 58.002 km. Manual gearbox 5 gears. Max weight: 3500 kg.

Axle load: 1: 1750 kg. 2: 2200 kg. 3 persons. Radio CD.

Electrical operated windows. Wheelbase: 2900 mm. Tyres: 195/70R15 70%. Ruthmann TB 220.2.

Year: 2013.

Max capacity basket: 200 kg / 2 persons + 40 kg.

Max lateral force: 400 N. Max wind speed: 12,5 m/s. Max permitted tilt: 5 degree.

4 point outriggers. Rotated basket.

Electrical function in basket. Max working height: 22 meter. Max outreach: 14 meter.