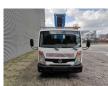

## Nissan TB 220.2 22 Meter Nissan Cabstar 35.12 German Car!

## **Beschreibung**

Schäden: keines

Nissan Cabstar 35.12.

Year: 2013.

Milage: 58.002 km. Manual gearbox 5 gears. Max weight: 3500 kg.

Axle load: 1: 1750 kg. 2: 2200 kg. 3 persons. Radio CD.

Electrical operated windows. Wheelbase: 2900 mm. Tyres: 195/70R15 70%. Ruthmann TB 220.2.

Year: 2013.

Max capacity basket: 200 kg / 2 persons + 40 kg.

Max lateral force: 400 N. Max wind speed: 12,5 m/s. Max permitted tilt: 5 degree.

4 point outriggers. Rotated basket.

Electrical function in basket. Max working height: 22 meter. Max outreach: 14 meter.