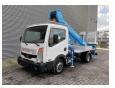

## **Beschreibung**

Schäden: keines

Nissan Cabstar 35.12.

Year: 2013.

Milage: 58.002 km. Manual gearbox 5 gears. Max weight: 3500 kg.

Axle load: 1: 1750 kg. 2: 2200 kg. 3 persons. Radio CD.

Electrical operated windows. Wheelbase: 2900 mm. Tyres: 195/70R15 70%. Ruthmann TB 220.2.