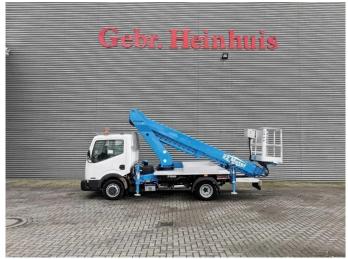

## Nissan TB 220.2 22 Meter Nissan Cabstar 35.12 German Car!

## **Beschreibung**

Schäden: keines

Nissan Cabstar 35.12.

Year: 2013.

Milage: 58.002 km. Manual gearbox 5 gears. Max weight: 3500 kg.

Axle load: 1: 1750 kg. 2: 2200 kg. 3 persons. Radio CD.

Electrical operated windows. Wheelbase: 2900 mm. Tyres: 195/70R15 70%. Ruthmann TB 220.2.

Year: 2013.

Max capacity basket: 200 kg / 2 persons + 40 kg.

Max lateral force: 400 N. Max wind speed: 12,5 m/s. Max permitted tilt: 5 degree.

4 point outriggers. Rotated basket.

Electrical function in basket. Max working height: 22 meter. Max outreach: 14 meter.