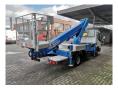

## Nissan TB 220.2 22 Meter Nissan Cabstar 35.12 German Car!

## **Beschreibung**

Schäden: keines

Nissan Cabstar 35.12.

Year: 2013.

Milage: 58.002 km. Manual gearbox 5 gears. Max weight: 3500 kg.

Axle load: 1: 1750 kg. 2: 2200 kg. 3 persons. Radio CD.

Electrical operated windows. Wheelbase: 2900 mm. Tyres: 195/70R15 70%. Ruthmann TB 220.2.

Year: 2013.

Max capacity basket: 200 kg / 2 persons + 40 kg.

Max lateral force: 400 N. Max wind speed: 12,5 m/s. Max permitted tilt: 5 degree.

4 point outriggers. Rotated basket.

Electrical function in basket. Max working height: 22 meter. Max outreach: 14 meter.