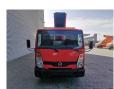

## Ruthmann TB 270 27 Meter Nissan Cabstar 35.12!

## **Beschreibung**

Schäden: keines

Nissan Cabstar 35.12.

Year: 2013.

Milage: 40.369 km. Manual gearbox 5 gears.

Weight: 3415 kg. Max weight: 3500 kg.

Axle load: 1: 1750 kg. 2: 2200 kg. 3 Persons. Radio CD.

Electrical operated windows. Wheelbase: 2850 mm. Tyres: 195/70R15 70%.

Ruthmann TB 270. Year: 2013.

Max capacity basket: 230 kg / 2 persons + 70 kg.

Max lateral force: 400 N. Max wind speed: 12,5 m/s. Max permitted tilt: 5 degree.

Rotated basket.

Electrical function in basket.

4 point outriggers.

Max working height: 27 meter. Max outreach: 14.8 meter.

3 Pieces available!

ID NR: 593.

The General Terms and Conditions of Heinhuis are applicable to all adverts, offers and quotations by Heinhuis, all agreements entered into by Heinhuis and the negotiations preceding them. By any form of response you accept the applicability of the General Terms and Conditions of Heinhuis and you declare that you have taken note of these General Terms and Conditions. Our prices are export netto prices.