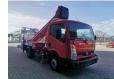

## Ruthmann TB 270 27 Meter Nissan Cabstar 35.12!

## **Beschreibung**

Schäden: keines

Nissan Cabstar 35.12.

Year: 2013.

Milage: 40.369 km. Manual gearbox 5 gears.

Weight: 3415 kg. Max weight: 3500 kg.

Axle load: 1: 1750 kg. 2: 2200 kg. 3 Persons. Radio CD.

Electrical operated windows. Wheelbase: 2850 mm. Tyres: 195/70R15 70%.

Ruthmann TB 270. Year: 2013.

Max capacity basket: 230 kg / 2 persons + 70 kg.

Max lateral force: 400 N. Max wind speed: 12,5 m/s. Max permitted tilt: 5 degree.

Rotated basket.

Electrical function in basket.

4 point outriggers.

Max working height: 27 meter. Max outreach: 14.8 meter.

3 Pieces available!

ID NR: 593.

The General Terms and Conditions of Heinhuis are applicable to all adverts, offers and quotations by Heinhuis, all agreements entered into by Heinhuis and the negotiations preceding them. By any form of response you accept the applicability of the General Terms and Conditions of Heinhuis and you declare that you have taken note of these General Terms and Conditions. Our prices are export netto prices.