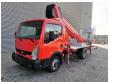

## Ruthmann TB 270 27 Meter Nissan Cabstar 35.12!

## **Beschreibung**

Schäden: keines

Nissan Cabstar 35.12.

Year: 2013.

Milage: 40.369 km. Manual gearbox 5 gears.

Weight: 3415 kg. Max weight: 3500 kg.

Axle load: 1: 1750 kg. 2: 2200 kg. 3 Persons. Radio CD.

Electrical operated windows. Wheelbase: 2850 mm. Tyres: 195/70R15 70%.

Ruthmann TB 270. Year: 2013.

Max capacity basket: 230 kg / 2 persons + 70 kg.

Max lateral force: 400 N. Max wind speed: 12,5 m/s. Max permitted tilt: 5 degree.

Rotated basket.

Electrical function in basket.

4 point outriggers.

Max working height: 27 meter. Max outreach: 14.8 meter.

3 Pieces available!

ID NR: 593.

The General Terms and Conditions of Heinhuis are applicable to all adverts, offers and quotations by Heinhuis, all agreements entered into by Heinhuis and the negotiations preceding them. By any form of response you accept the applicability of the General Terms and Conditions of Heinhuis and you declare that you have taken note of these General Terms and Conditions. Our prices are export netto prices.