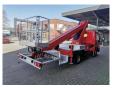

## Ruthmann TB 270 27 Meter Nissan Cabstar 35.12!

## **Beschreibung**

Schäden: keines

Nissan Cabstar 35.12.

Year: 2013.

Milage: 40.369 km. Manual gearbox 5 gears.

Weight: 3415 kg. Max weight: 3500 kg.

Axle load: 1: 1750 kg. 2: 2200 kg. 3 Persons. Radio CD.

Electrical operated windows. Wheelbase: 2850 mm. Tyres: 195/70R15 70%.

Ruthmann TB 270. Year: 2013.

Max capacity basket: 230 kg / 2 persons + 70 kg.

Max lateral force: 400 N. Max wind speed: 12,5 m/s. Max permitted tilt: 5 degree.

Rotated basket.

Electrical function in basket.

4 point outriggers.

Max working height: 27 meter. Max outreach: 14.8 meter.

3 Pieces available!

ID NR: 593.

The General Terms and Conditions of Heinhuis are applicable to all adverts, offers and quotations by Heinhuis, all agreements entered into by Heinhuis and the negotiations preceding them. By any form of response you accept the applicability of the General Terms and Conditions of Heinhuis and you declare that you have taken note of these General Terms and Conditions. Our prices are export netto prices.