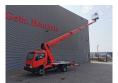

## Ruthmann TB 270 27 Meter Nissan Cabstar 35.12!

## **Beschreibung**

Schäden: keines

Nissan Cabstar 35.12.

Year: 2013.

Milage: 40.369 km. Manual gearbox 5 gears.

Weight: 3415 kg. Max weight: 3500 kg.

Axle load: 1: 1750 kg. 2: 2200 kg. 3 Persons. Radio CD.

Electrical operated windows. Wheelbase: 2850 mm. Tyres: 195/70R15 70%.

Ruthmann TB 270. Year: 2013.

Max capacity basket: 230 kg / 2 persons + 70 kg.

Max lateral force: 400 N. Max wind speed: 12,5 m/s. Max permitted tilt: 5 degree.

Rotated basket.

Electrical function in basket.

4 point outriggers.

Max working height: 27 meter. Max outreach: 14.8 meter.

3 Pieces available!

ID NR: 593.

The General Terms and Conditions of Heinhuis are applicable to all adverts, offers and quotations by Heinhuis, all agreements entered into by Heinhuis and the negotiations preceding them. By any form of response you accept the applicability of the General Terms and Conditions of Heinhuis and you declare that you have taken note of these General Terms and Conditions. Our prices are export netto prices.