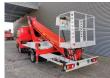

## Ruthmann TB 270 27 Meter Nissan Cabstar 35.12!

## **Beschreibung**

Schäden: keines

Nissan Cabstar 35.12.

Year: 2013.

Milage: 40.369 km. Manual gearbox 5 gears.

Weight: 3415 kg. Max weight: 3500 kg.

Axle load: 1: 1750 kg. 2: 2200 kg. 3 Persons. Radio CD.

Electrical operated windows. Wheelbase: 2850 mm. Tyres: 195/70R15 70%.

Ruthmann TB 270. Year: 2013.

Max capacity basket: 230 kg / 2 persons + 70 kg.

Max lateral force: 400 N. Max wind speed: 12,5 m/s. Max permitted tilt: 5 degree.

Rotated basket.

Electrical function in basket.

4 point outriggers.

Max working height: 27 meter. Max outreach: 14.8 meter.

3 Pieces available!

ID NR: 593.

The General Terms and Conditions of Heinhuis are applicable to all adverts, offers and quotations by Heinhuis, all agreements entered into by Heinhuis and the negotiations preceding them. By any form of response you accept the applicability of the General Terms and Conditions of Heinhuis and you declare that you have taken note of these General Terms and Conditions. Our prices are export netto prices.