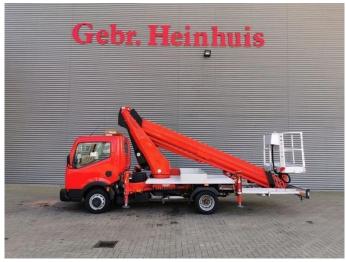

## Ruthmann TB 270 27 Meter Nissan Cabstar 35.12!

## **Beschreibung**

Schäden: keines

Nissan Cabstar 35.12.

Year: 2013.

Milage: 40.369 km. Manual gearbox 5 gears.

Weight: 3415 kg. Max weight: 3500 kg.

Axle load: 1: 1750 kg. 2: 2200 kg. 3 Persons. Radio CD.

Electrical operated windows. Wheelbase: 2850 mm. Tyres: 195/70R15 70%.

Ruthmann TB 270. Year: 2013.

Max capacity basket: 230 kg / 2 persons + 70 kg.

Max lateral force: 400 N. Max wind speed: 12,5 m/s. Max permitted tilt: 5 degree.

Rotated basket.

Electrical function in basket.

4 point outriggers.

Max working height: 27 meter. Max outreach: 14.8 meter.

3 Pieces available!

ID NR: 593.

The General Terms and Conditions of Heinhuis are applicable to all adverts, offers and quotations by Heinhuis, all agreements entered into by Heinhuis and the negotiations preceding them. By any form of response you accept the applicability of the General Terms and Conditions of Heinhuis and you declare that you have taken note of these General Terms and Conditions. Our prices are export netto prices.