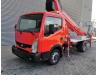

## Nissan 35.12 Ruthmann TB 270 27 Meter!

## Beschreibung

Schäden: keines

Nissan Cabstar 35.12.

Year: 2013. Milage: 40.369 km. Manual gearbox 5 gears. Weight: 3415 kg. Max weight: 3500 kg. Axle load: 1: 1750 kg. 2: 2200 kg. 3 Persons. Radio CD. Electrical operated windows. Wheelbase: 2850 mm. Tyres: 195/70R15 70%. Ruthmann TB 270. Year: 2013. Max capacity basket: 230 kg / 2 persons + 70 kg. Max lateral force: 400 N. Max wind speed: 12.5 m/s. Max permitted tilt: 5 degree. Rotated basket. Electrical function in basket. 4 point outriggers. Max working height: 27 meter. Max outreach: 14.8 meter.