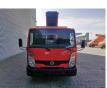

## Nissan 35.12 Ruthmann TB 270 27 Meter!

## Beschreibung

Schäden: keines

Nissan Cabstar 35.12.

Year: 2013. Milage: 40.369 km. Manual gearbox 5 gears. Weight: 3415 kg. Max weight: 3500 kg. Axle load: 1: 1750 kg. 2: 2200 kg. 3 Persons. Radio CD. Electrical operated windows. Wheelbase: 2850 mm. Tyres: 195/70R15 70%. Ruthmann TB 270. Year: 2013. Max capacity basket: 230 kg / 2 persons + 70 kg. Max lateral force: 400 N. Max wind speed: 12.5 m/s. Max permitted tilt: 5 degree. Rotated basket. Electrical function in basket. 4 point outriggers. Max working height: 27 meter. Max outreach: 14.8 meter.