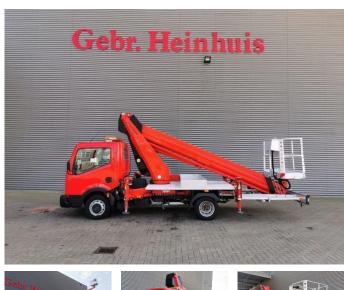

## Nissan 35.12 Ruthmann TB 270 27 Meter!

## Beschreibung

Schäden: keines

Nissan Cabstar 35.12.

Year: 2013. Milage: 40.369 km. Manual gearbox 5 gears. Weight: 3415 kg. Max weight: 3500 kg. Axle load: 1: 1750 kg. 2: 2200 kg. 3 Persons. Radio CD. Electrical operated windows. Wheelbase: 2850 mm. Tyres: 195/70R15 70%. Ruthmann TB 270. Year: 2013. Max capacity basket: 230 kg / 2 persons + 70 kg. Max lateral force: 400 N. Max wind speed: 12.5 m/s. Max permitted tilt: 5 degree. Rotated basket. Electrical function in basket. 4 point outriggers. Max working height: 27 meter. Max outreach: 14.8 meter.