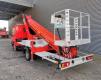

## Nissan 35.12 Ruthmann TB 270 27 Meter!

## Beschreibung

Schäden: keines

Nissan Cabstar 35.12.

Year: 2013. Milage: 40.369 km. Manual gearbox 5 gears. Weight: 3415 kg. Max weight: 3500 kg. Axle load: 1: 1750 kg. 2: 2200 kg. 3 Persons. Radio CD. Electrical operated windows. Wheelbase: 2850 mm. Tyres: 195/70R15 70%. Ruthmann TB 270. Year: 2013. Max capacity basket: 230 kg / 2 persons + 70 kg. Max lateral force: 400 N. Max wind speed: 12.5 m/s. Max permitted tilt: 5 degree. Rotated basket. Electrical function in basket. 4 point outriggers. Max working height: 27 meter. Max outreach: 14.8 meter.