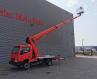

## Nissan 35.12 Ruthmann TB 270 27 Meter!

## Beschreibung

Schäden: keines

Nissan Cabstar 35.12.

Year: 2013. Milage: 40.369 km. Manual gearbox 5 gears. Weight: 3415 kg. Max weight: 3500 kg. Axle load: 1: 1750 kg. 2: 2200 kg. 3 Persons. Radio CD. Electrical operated windows. Wheelbase: 2850 mm. Tyres: 195/70R15 70%. Ruthmann TB 270. Year: 2013. Max capacity basket: 230 kg / 2 persons + 70 kg. Max lateral force: 400 N. Max wind speed: 12.5 m/s. Max permitted tilt: 5 degree. Rotated basket. Electrical function in basket. 4 point outriggers. Max working height: 27 meter. Max outreach: 14.8 meter.