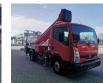

## Nissan 35.12 Ruthmann TB 270 27 Meter!

## Beschreibung

Schäden: keines

Nissan Cabstar 35.12.

Year: 2013. Milage: 40.369 km. Manual gearbox 5 gears. Weight: 3415 kg. Max weight: 3500 kg. Axle load: 1: 1750 kg. 2: 2200 kg. 3 Persons. Radio CD. Electrical operated windows. Wheelbase: 2850 mm. Tyres: 195/70R15 70%. Ruthmann TB 270. Year: 2013. Max capacity basket: 230 kg / 2 persons + 70 kg. Max lateral force: 400 N. Max wind speed: 12.5 m/s. Max permitted tilt: 5 degree. Rotated basket. Electrical function in basket. 4 point outriggers. Max working height: 27 meter. Max outreach: 14.8 meter.