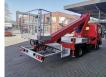

## Nissan 35.12 Ruthmann TB 270 27 Meter!

## Beschreibung

Schäden: keines

Nissan Cabstar 35.12.

Year: 2013. Milage: 40.369 km. Manual gearbox 5 gears. Weight: 3415 kg. Max weight: 3500 kg. Axle load: 1: 1750 kg. 2: 2200 kg. 3 Persons. Radio CD. Electrical operated windows. Wheelbase: 2850 mm. Tyres: 195/70R15 70%. Ruthmann TB 270. Year: 2013. Max capacity basket: 230 kg / 2 persons + 70 kg. Max lateral force: 400 N. Max wind speed: 12.5 m/s. Max permitted tilt: 5 degree. Rotated basket. Electrical function in basket. 4 point outriggers. Max working height: 27 meter. Max outreach: 14.8 meter.