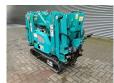

## Maeda MC 174 CRM Petrol!

## **Beschreibung**

Schäden: keines

Maeda MC 174 CRM.

Year: 2009. Hours: 610. Weight: 1290 kg. CE Machine. 5.5 KW. Petrol.

Max height under hook: 5.45 meter.

Max outreach: 5.17 meter. 1.7 tons hookblock. Max capacity: 1720 kg.

UC: 70%.

Electric system need some maintance!

ID NR: 262.

The General Terms and Conditions of Heinhuis are applicable to all adverts, offers and quotations by Heinhuis, all agreements entered into by Heinhuis and the negotiations preceding them. By any form of response you accept the applicability of the General Terms and Conditions of Heinhuis and you declare that you have taken note of these General Terms and Conditions. Our prices are export netto prices.