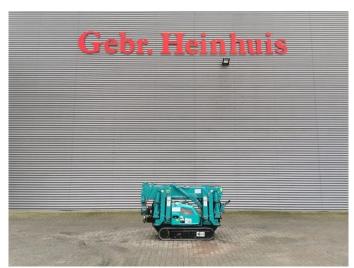

## Maeda MC 174 CRM Petrol!

## **Beschreibung**

Schäden: keines

Maeda MC 174 CRM.

Year: 2009. Hours: 610. Weight: 1290 kg. CE Machine. 5.5 KW. Petrol.

Max height under hook: 5.45 meter.

Max outreach: 5.17 meter. 1.7 tons hookblock. Max capacity: 1720 kg.

UC: 70%.

Electric system need some maintance!

ID NR: 262.

The General Terms and Conditions of Heinhuis are applicable to all adverts, offers and quotations by Heinhuis, all agreements entered into by Heinhuis and the negotiations preceding them. By any form of response you accept the applicability of the General Terms and Conditions of Heinhuis and you declare that you have taken note of these General Terms and Conditions. Our prices are export netto prices.