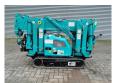

## Maeda MC 174 CRM Petrol!

## **Beschreibung**

Schäden: keines

Maeda MC 174 CRM.

Year: 2009. Hours: 610. Weight: 1290 kg. CE Machine. 5.5 KW. Petrol.

Max height under hook: 5.45 meter.

Max outreach: 5.17 meter. 1.7 tons hookblock. Max capacity: 1720 kg.

UC: 70%.

Electric system need some maintance!

ID NR: 262.

The General Terms and Conditions of Heinhuis are applicable to all adverts, offers and quotations by Heinhuis, all agreements entered into by Heinhuis and the negotiations preceding them. By any form of response you accept the applicability of the General Terms and Conditions of Heinhuis and you declare that you have taken note of these General Terms and Conditions. Our prices are export netto prices.