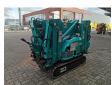

## Maeda MC 174 CRM Petrol!

## **Beschreibung**

Schäden: keines

Maeda MC 174 CRM.

Year: 2009. Hours: 610. Weight: 1290 kg. CE Machine. 5.5 KW. Petrol.

Max height under hook: 5.45 meter.

Max outreach: 5.17 meter. 1.7 tons hookblock. Max capacity: 1720 kg.