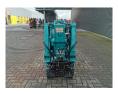

## Maeda MC 174 CRM Petrol!

## **Beschreibung**

Schäden: keines

Maeda MC 174 CRM.

Year: 2009. Hours: 610. Weight: 1290 kg. CE Machine. 5.5 KW. Petrol.

Max height under hook: 5.45 meter.

Max outreach: 5.17 meter. 1.7 tons hookblock. Max capacity: 1720 kg.