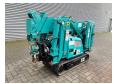

## Maeda MC 174 CRM Petrol!

## **Beschreibung**

Schäden: keines

Maeda MC 174 CRM.

Year: 2009. Hours: 610. Weight: 1290 kg. CE Machine. 5.5 KW. Petrol.

Max height under hook: 5.45 meter.

Max outreach: 5.17 meter. 1.7 tons hookblock. Max capacity: 1720 kg.

UC: 70%.

Electric system need some maintance!

ID NR: 262.

The General Terms and Conditions of Heinhuis are applicable to all adverts, offers and quotations by Heinhuis, all agreements entered into by Heinhuis and the negotiations preceding them. By any form of response you accept the applicability of the General Terms and Conditions of Heinhuis and you declare that you have taken note of these General Terms and Conditions. Our prices are export netto prices.