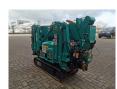

## Maeda MC 174 CRM Petrol!

## **Beschreibung**

Schäden: keines

Maeda MC 174 CRM.

Year: 2009. Hours: 610. Weight: 1290 kg. CE Machine. 5.5 KW. Petrol.

Max height under hook: 5.45 meter.

Max outreach: 5.17 meter. 1.7 tons hookblock. Max capacity: 1720 kg.