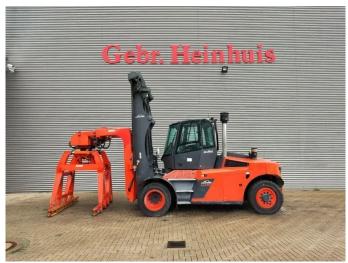

## Linde H140 D/1200 - Steinweg Steinstapelgreifer - 2 pieces!

## **Beschreibung**

Schäden: keines

Linde H 140 D/1200.

Year: 2017. Hours: 10.521. Weight: 24.330 kg. CE Machine.

Max lifting capacity: 14.000 kg.

Airconditioning. Joystick. Seatheating.

Max lifting height: 5500 mm. Min Own height: 4500 mm.

Diesel. Duplex.

Central greasing system.

20 KMH.

Tyres: 12.00-20.

Steinweg HG1T6000 steinstapel greifer 6000 kg capacity!

German Forklift!

2 Pieces!

ID NR: 115.