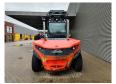

## Linde H140 D/1200 - Steinweg Steinstapelgreifer - 2 pieces!

## **Beschreibung**

Schäden: keines

Linde H 140 D/1200.

Year: 2017. Hours: 10.521. Weight: 24.330 kg. CE Machine.

Max lifting capacity: 14.000 kg.

Airconditioning. Joystick. Seatheating.

Max lifting height: 5500 mm. Min Own height: 4500 mm.

Diesel. Duplex.

Central greasing system.

20 KMH.

Tyres: 12.00-20.

Steinweg HG1T6000 steinstapel greifer 6000 kg capacity!

German Forklift!

2 Pieces!

ID NR: 115.