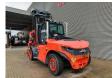

## Linde H140 D/1200 - Steinweg Steinstapelgreifer - 2 pieces!

## **Beschreibung**

Schäden: keines

Linde H 140 D/1200.

Year: 2017. Hours: 10.521. Weight: 24.330 kg. CE Machine.

Max lifting capacity: 14.000 kg.

Airconditioning. Joystick. Seatheating.

Max lifting height: 5500 mm. Min Own height: 4500 mm.

Diesel. Duplex.

Central greasing system.

20 KMH.

Tyres: 12.00-20.

Steinweg HG1T6000 steinstapel greifer 6000 kg capacity!

German Forklift!

2 Pieces!

ID NR: 115.