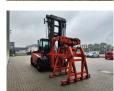

## Linde H140 D/1200 - Steinweg Steinstapelgreifer - 2 pieces!

## **Beschreibung**

Schäden: keines

Linde H 140 D/1200.

Year: 2017. Hours: 10.521. Weight: 24.330 kg. CE Machine.

Max lifting capacity: 14.000 kg.

Airconditioning. Joystick. Seatheating.

Max lifting height: 5500 mm. Min Own height: 4500 mm.

Diesel. Duplex.

Central greasing system.

20 KMH.

Tyres: 12.00-20.

Steinweg HG1T6000 steinstapel greifer 6000 kg capacity!

German Forklift!

2 Pieces!

ID NR: 115.