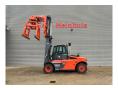

## Linde H140 D/1200 - Steinweg Steinstapelgreifer - 2 pieces!

## **Beschreibung**

Schäden: keines

Linde H 140 D/1200.

Year: 2017. Hours: 10.521. Weight: 24.330 kg. CE Machine.

Max lifting capacity: 14.000 kg.

Airconditioning. Joystick. Seatheating.

Max lifting height: 5500 mm. Min Own height: 4500 mm.

Diesel. Duplex.

Central greasing system.

20 KMH.

Tyres: 12.00-20.

Steinweg HG1T6000 steinstapel greifer 6000 kg capacity!

German Forklift!

2 Pieces!

ID NR: 115.