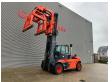

## Linde H140 D/1200 - Steinweg Steinstapelgreifer - 2 pieces!

## **Beschreibung**

Schäden: keines

Linde H 140 D/1200.

Year: 2017. Hours: 10.521. Weight: 24.330 kg. CE Machine.

Max lifting capacity: 14.000 kg.

Airconditioning. Joystick. Seatheating.

Max lifting height: 5500 mm. Min Own height: 4500 mm.

Diesel. Duplex.

Central greasing system.

20 KMH.

Tyres: 12.00-20.

Steinweg HG1T6000 steinstapel greifer 6000 kg capacity!

German Forklift!

2 Pieces!

ID NR: 115.