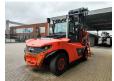

## Linde H140 D/1200 - Steinweg Steinstapelgreifer - 2 pieces!

## **Beschreibung**

Schäden: keines

Linde H 140 D/1200.

Year: 2017. Hours: 10.521. Weight: 24.330 kg. CE Machine.

Max lifting capacity: 14.000 kg.

Airconditioning. Joystick. Seatheating.

Max lifting height: 5500 mm. Min Own height: 4500 mm.

Diesel. Duplex.

Central greasing system.

20 KMH.

Tyres: 12.00-20.

Steinweg HG1T6000 steinstapel greifer 6000 kg capacity!

German Forklift!

2 Pieces!

ID NR: 115.