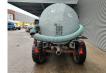

## BSA PTW 7TB Pumptankwagen!

## Beschreibung

Schäden: keines

BSA PTW 7TB.

Year: 1992. Max weight: 10.000 kg. Axle load: 9500 kg. Works on Hydraulic from tractor and Hatz Silent 1B50 diesel engine. Airbraked. Tyres: 16/70-20 30%.

German machine!