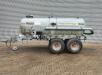

## BSA PTW 7TB Pumptankwagen!

## Beschreibung

Schäden: keines

BSA PTW 7TB.

Year: 1992. Max weight: 10.000 kg. Axle load: 9500 kg. Works on Hydraulic from tractor and Hatz Silent 1B50 diesel engine. Airbraked. Tyres: 16/70-20 30%.

German machine!