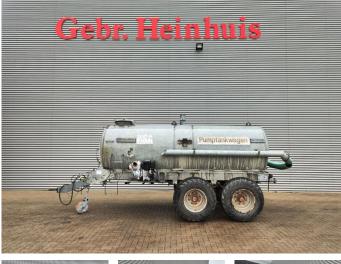

## BSA PTW 7TB Pumptankwagen!

## Beschreibung

Schäden: keines

BSA PTW 7TB.

Year: 1992. Max weight: 10.000 kg. Axle load: 9500 kg. Works on Hydraulic from tractor and Hatz Silent 1B50 diesel engine. Airbraked. Tyres: 16/70-20 30%.

German machine!