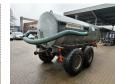

## BSA PTW 7TB Pumptankwagen!

## Beschreibung

Schäden: keines

BSA PTW 7TB.

Year: 1992. Max weight: 10.000 kg. Axle load: 9500 kg. Works on Hydraulic from tractor and Hatz Silent 1B50 diesel engine. Airbraked. Tyres: 16/70-20 30%.

German machine!