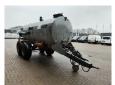

## BSA PTW 7TB Pumptankwagen!

## Beschreibung

Schäden: keines

BSA PTW 7TB.

Year: 1992. Max weight: 10.000 kg. Axle load: 9500 kg. Works on Hydraulic from tractor and Hatz Silent 1B50 diesel engine. Airbraked. Tyres: 16/70-20 30%.

German machine!