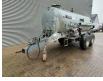

## BSA PTW 7TB Pumptankwagen!

## Beschreibung

Schäden: keines

BSA PTW 7TB.

Year: 1992. Max weight: 10.000 kg. Axle load: 9500 kg. Works on Hydraulic from tractor and Hatz Silent 1B50 diesel engine. Airbraked. Tyres: 16/70-20 30%.

German machine!