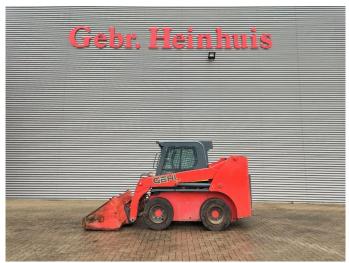

## Gehl R260

## **Beschreibung**

Schäden: keines

Gehl R260.

Year: 2016. Hours: 4326. Weight: 3717 kg. CE machine.

3th and 4th hydr. functions.

1 Bucket.

Mech. quick hitch. 72 HP / 54 KW. capacity: 1179 kg.

2-Speed. Stage 3B. Tyres: 8.25-15.