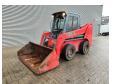

## Gehl R260

## **Beschreibung**

Schäden: keines

Gehl R260.

Year: 2016. Hours: 4326. Weight: 3717 kg. CE machine.

3th and 4th hydr. functions.

1 Bucket.

Mech. quick hitch. 72 HP / 54 KW. capacity: 1179 kg.

2-Speed. Stage 3B. Tyres: 8.25-15.