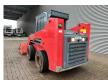

## Gehl R260

## **Beschreibung**

Schäden: keines

Gehl R260.

Year: 2016. Hours: 4326. Weight: 3717 kg. CE machine.

3th and 4th hydr. functions.

1 Bucket.

Mech. quick hitch. 72 HP / 54 KW. capacity: 1179 kg.

2-Speed. Stage 3B. Tyres: 8.25-15.