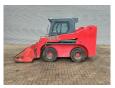

## Gehl R260

## **Beschreibung**

Schäden: keines

Gehl R260.

Year: 2016. Hours: 4326. Weight: 3717 kg. CE machine.

3th and 4th hydr. functions.

1 Bucket.

Mech. quick hitch. 72 HP / 54 KW. capacity: 1179 kg.

2-Speed. Stage 3B. Tyres: 8.25-15.