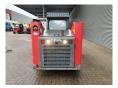

## **Beschreibung**

Schäden: keines

Gehl R260.

Year: 2016. Hours: 4326. Weight: 3717 kg. CE machine.

3th and 4th hydr. functions.

1 Bucket.

Mech. quick hitch. 72 HP / 54 KW. capacity: 1179 kg.

2-Speed. Stage 3B. Tyres: 8.25-15.