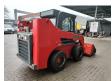

## **Beschreibung**

Schäden: keines

Gehl R260.

Year: 2016. Hours: 4326. Weight: 3717 kg. CE machine.

3th and 4th hydr. functions.

1 Bucket.

Mech. quick hitch. 72 HP / 54 KW. capacity: 1179 kg.

2-Speed. Stage 3B. Tyres: 8.25-15.