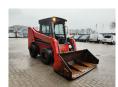

## **Beschreibung**

Schäden: keines

Gehl R260.

Year: 2016. Hours: 4326. Weight: 3717 kg. CE machine.

3th and 4th hydr. functions.

1 Bucket.

Mech. quick hitch. 72 HP / 54 KW. capacity: 1179 kg.

2-Speed. Stage 3B. Tyres: 8.25-15.