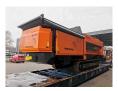

## **Pronar** MPB 20.55 G 25x25 MM!

## **Beschreibung**

Schäden: keines

Pronar MPB 20.55 G.

Year: 2019. Hours: 4140. Weight: 18.500 kg. CE Machine.

Central greasing system.

Pads: 400 mm. 25x25 mm. 2 way sidebelt. 2 way convenyor.

Remote Control on cable.