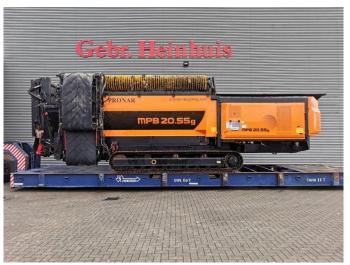

## **Pronar** MPB 20.55 G 25x25 MM!

## **Beschreibung**

Schäden: keines

Pronar MPB 20.55 G.

Year: 2019. Hours: 4140. Weight: 18.500 kg. CE Machine.

Central greasing system.

Pads: 400 mm. 25x25 mm. 2 way sidebelt. 2 way convenyor.

Remote Control on cable.