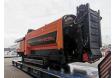

## **Pronar** MPB 20.55 G 25x25 MM!

## **Beschreibung**

Schäden: keines

Pronar MPB 20.55 G.

Year: 2019. Hours: 4140. Weight: 18.500 kg. CE Machine.

Central greasing system.

Pads: 400 mm. 25x25 mm. 2 way sidebelt. 2 way convenyor.

Remote Control on cable.