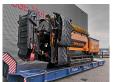

## **Pronar** MPB 20.55 G 25x25 MM!

## **Beschreibung**

Schäden: keines

Pronar MPB 20.55 G.

Year: 2019. Hours: 4140. Weight: 18.500 kg. CE Machine.

Central greasing system.

Pads: 400 mm. 25x25 mm. 2 way sidebelt. 2 way convenyor.

Remote Control on cable.