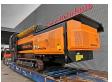

## **Pronar** MPB 20.55 G 25x25 MM!

## **Beschreibung**

Schäden: keines

Pronar MPB 20.55 G.

Year: 2019. Hours: 4140. Weight: 18.500 kg. CE Machine.

Central greasing system.

Pads: 400 mm. 25x25 mm. 2 way sidebelt. 2 way convenyor.

Remote Control on cable.