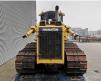

## Komatsu D65 WX-16 - Complete Overhauled in 2021!

## Beschreibung

Schäden: keines

Komatsu D65 WX-16.

Year: 2010. Hours: 18.500. Weight: 20.365 kg. CE Machine. 164 KW. Airconditioning. Ripperventil. Pads: 760 mm. Pullbar. Width 4 way blade: 3570 mm. Ecot 3. UC: 70%.

Blade is demontated because width for transport! Complete overhauled in 2021! German Machine!

ID NR: 70.

The General Terms and Conditions of Heinhuis are applicable to all adverts, offers and quotations by Heinhuis, all agreements entered into by Heinhuis and the negotiations preceding them. By any form of response you accept the applicability of the General Terms and Conditions of Heinhuis and you declare that you have taken note of these General Terms and Conditions. Our prices are export netto prices.