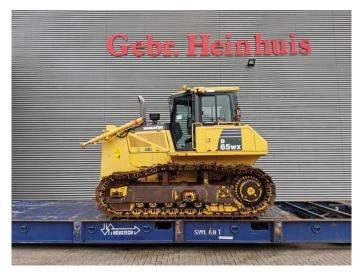

## Komatsu D65 WX-16 - Complete Overhauled in 2021!

## Beschreibung

Schäden: keines

Komatsu D65 WX-16.

Year: 2010. Hours: 18.500. Weight: 20.365 kg. CE Machine. 164 KW. Airconditioning. Ripperventil. Pads: 760 mm. Pullbar. Width 4 way blade: 3570 mm. Ecot 3. UC: 70%.

Blade is demontated because width for transport! Complete overhauled in 2021! German Machine!

ID NR: 70.

The General Terms and Conditions of Heinhuis are applicable to all adverts, offers and quotations by Heinhuis, all agreements entered into by Heinhuis and the negotiations preceding them. By any form of response you accept the applicability of the General Terms and Conditions of Heinhuis and you declare that you have taken note of these General Terms and Conditions. Our prices are export netto prices.