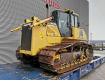

## Komatsu D65 WX-16 - Complete Overhauled in 2021!

## Beschreibung

Schäden: keines

Komatsu D65 WX-16.

Year: 2010. Hours: 18.500. Weight: 20.365 kg. CE Machine. 164 KW. Airconditioning. Ripperventil. Pads: 760 mm. Pullbar. Width 4 way blade: 3570 mm. Ecot 3. UC: 70%.

Blade is demontated because width for transport! Complete overhauled in 2021! German Machine!

ID NR: 70.

The General Terms and Conditions of Heinhuis are applicable to all adverts, offers and quotations by Heinhuis, all agreements entered into by Heinhuis and the negotiations preceding them. By any form of response you accept the applicability of the General Terms and Conditions of Heinhuis and you declare that you have taken note of these General Terms and Conditions. Our prices are export netto prices.