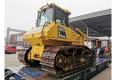

## Komatsu D65 WX-16 - Complete Overhauled in 2021!

## Beschreibung

Schäden: keines

Komatsu D65 WX-16.

Year: 2010. Hours: 18.500. Weight: 20.365 kg. CE Machine. 164 KW. Airconditioning. Ripperventil. Pads: 760 mm. Pullbar. Width 4 way blade: 3570 mm. Ecot 3. UC: 70%.

Blade is demontated because width for transport! Complete overhauled in 2021! German Machine!

ID NR: 70.

The General Terms and Conditions of Heinhuis are applicable to all adverts, offers and quotations by Heinhuis, all agreements entered into by Heinhuis and the negotiations preceding them. By any form of response you accept the applicability of the General Terms and Conditions of Heinhuis and you declare that you have taken note of these General Terms and Conditions. Our prices are export netto prices.