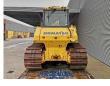

## Komatsu D65 WX-16 - Complete Overhauled in 2021!

## Beschreibung

Schäden: keines

Komatsu D65 WX-16.

Year: 2010. Hours: 18.500. Weight: 20.365 kg. CE Machine. 164 KW. Airconditioning. Ripperventil. Pads: 760 mm. Pullbar. Width 4 way blade: 3570 mm. Ecot 3. UC: 70%.

Blade is demontated because width for transport! Complete overhauled in 2021! German Machine!

ID NR: 70.

The General Terms and Conditions of Heinhuis are applicable to all adverts, offers and quotations by Heinhuis, all agreements entered into by Heinhuis and the negotiations preceding them. By any form of response you accept the applicability of the General Terms and Conditions of Heinhuis and you declare that you have taken note of these General Terms and Conditions. Our prices are export netto prices.