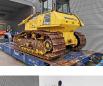

## Komatsu D65 WX-16 - Complete Overhauled in 2021!

## Beschreibung

Schäden: keines

Komatsu D65 WX-16.

Year: 2010. Hours: 18.500. Weight: 20.365 kg. CE Machine. 164 KW. Airconditioning. Ripperventil. Pads: 760 mm. Pullbar. Width 4 way blade: 3570 mm. Ecot 3. UC: 70%.

Blade is demontated because width for transport! Complete overhauled in 2021! German Machine!

ID NR: 70.

The General Terms and Conditions of Heinhuis are applicable to all adverts, offers and quotations by Heinhuis, all agreements entered into by Heinhuis and the negotiations preceding them. By any form of response you accept the applicability of the General Terms and Conditions of Heinhuis and you declare that you have taken note of these General Terms and Conditions. Our prices are export netto prices.