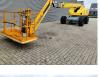

## Haulotte H23TPX

#### Beschreibung

Schäden: keines

Haulotte H23TPX.

Year: 2008. Hours: 4097. Weight: 13.110 kg. CE Machine. 32.1 KW. Max capacity basket: 230 kg / 2 persons + 70 kg. Max lateral force: 400 N. Max wind speed: 12,5 m/s. Max permitted tilt: 5 degree / 40%. Hatz 3L41C diesel engine. Rotated basket. Max working height: 23 meter. Tyres: 385/65R22,5 80%.