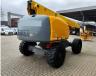

## Haulotte H23TPX

#### Beschreibung

Schäden: keines

Haulotte H23TPX.

Year: 2008. Hours: 4097. Weight: 13.110 kg. CE Machine. 32.1 KW. Max capacity basket: 230 kg / 2 persons + 70 kg. Max lateral force: 400 N. Max wind speed: 12,5 m/s. Max permitted tilt: 5 degree / 40%. Hatz 3L41C diesel engine. Rotated basket. Max working height: 23 meter. Tyres: 385/65R22,5 80%.