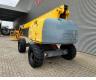

## Haulotte H23TPX

#### Beschreibung

Schäden: keines

Haulotte H23TPX.

Year: 2008. Hours: 4097. Weight: 13.110 kg. CE Machine. 32.1 KW. Max capacity basket: 230 kg / 2 persons + 70 kg. Max lateral force: 400 N. Max wind speed: 12,5 m/s. Max permitted tilt: 5 degree / 40%. Hatz 3L41C diesel engine. Rotated basket. Max working height: 23 meter. Tyres: 385/65R22,5 80%.