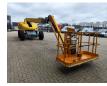

## Haulotte H23TPX

#### Beschreibung

Schäden: keines

Haulotte H23TPX.

Year: 2008. Hours: 4097. Weight: 13.110 kg. CE Machine. 32.1 KW. Max capacity basket: 230 kg / 2 persons + 70 kg. Max lateral force: 400 N. Max wind speed: 12,5 m/s. Max permitted tilt: 5 degree / 40%. Hatz 3L41C diesel engine. Rotated basket. Max working height: 23 meter. Tyres: 385/65R22,5 80%.