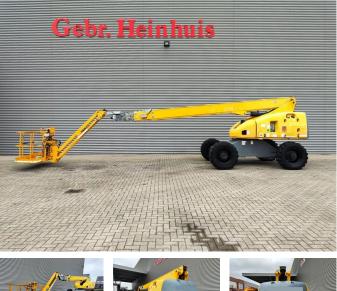

## Haulotte H23TPX

#### Beschreibung

Schäden: keines

Haulotte H23TPX.

Year: 2008. Hours: 4097. Weight: 13.110 kg. CE Machine. 32.1 KW. Max capacity basket: 230 kg / 2 persons + 70 kg. Max lateral force: 400 N. Max wind speed: 12,5 m/s. Max permitted tilt: 5 degree / 40%. Hatz 3L41C diesel engine. Rotated basket. Max working height: 23 meter. Tyres: 385/65R22,5 80%.