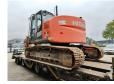

## Hitachi ZX 225 USLC-3 Verstellausleger Schild German machine!

## Beschreibung

Schäden: keines

Hitachi ZX 225 USLC-3.

Year: 2011. Hours: 14.143. Weight: 26.500 kg. CE machine. 122 KW. Mech. quick hitch. 3th, 4th and 5th hydr. functions. Blade / Schild. Pads: 600 mm. UC: 70%. Sprockets: 70%. Verstellausleger. Airconditioning. 1 Hydr. bucket.