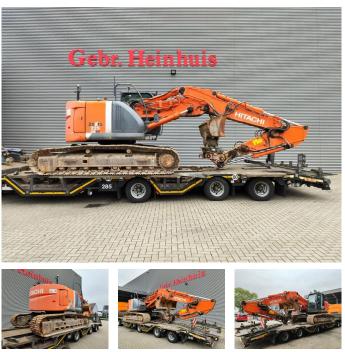

## Hitachi ZX 225 USLC-3 Verstellausleger Schild German machine!

## Beschreibung

Schäden: keines

Hitachi ZX 225 USLC-3.

Year: 2011. Hours: 14.143. Weight: 26.500 kg. CE machine. 122 KW. Mech. quick hitch. 3th, 4th and 5th hydr. functions. Blade / Schild. Pads: 600 mm. UC: 70%. Sprockets: 70%. Verstellausleger. Airconditioning. 1 Hydr. bucket.