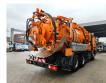

## Mercedes-Benz 6x4 Leistikow 12 Kub German Truck!

## Beschreibung

Schäden: keines

Mercedes Benz Actros 2635 6x4.

Year: 1999. Milage: 141.141 km. EPS gearbox with clutch. Max weight: 26.000 kg. Axle load: 1: 7500 kg. 2: 9500 kg. 3: 9500 kg. Engine brake. Electrical operated windows and mirrors. Wheelbase: 1-2: 3800 mm. 1-3: 5150 mm. Radio. Hubreduction. Steelsuspension. Central greasing system. Tyres: 315/80R22,5 80%. Leistikow S12.000WA. Capacity: 12 Kub / 12.000 Liter. Working presure: -0.8/+0.5 bar. Sihi pump.