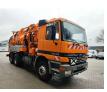

## Mercedes-Benz 6x4 Leistikow 12 Kub German Truck!

## Beschreibung

Schäden: keines

Mercedes Benz Actros 2635 6x4.

Year: 1999. Milage: 141.141 km. EPS gearbox with clutch. Max weight: 26.000 kg. Axle load: 1: 7500 kg. 2: 9500 kg. 3: 9500 kg. Engine brake. Electrical operated windows and mirrors. Wheelbase: 1-2: 3800 mm. 1-3: 5150 mm. Radio. Hubreduction. Steelsuspension. Central greasing system. Tyres: 315/80R22,5 80%. Leistikow S12.000WA. Capacity: 12 Kub / 12.000 Liter. Working presure: -0.8/+0.5 bar. Sihi pump.