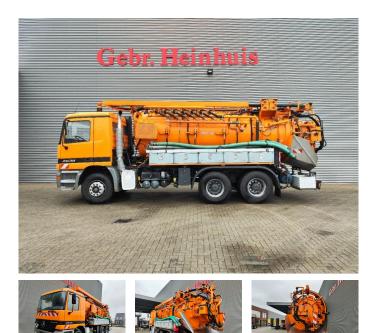

## Mercedes-Benz 6x4 Leistikow 12 Kub German Truck!

## Beschreibung

Schäden: keines

Mercedes Benz Actros 2635 6x4.

Year: 1999. Milage: 141.141 km. EPS gearbox with clutch. Max weight: 26.000 kg. Axle load: 1: 7500 kg. 2: 9500 kg. 3: 9500 kg. Engine brake. Electrical operated windows and mirrors. Wheelbase: 1-2: 3800 mm. 1-3: 5150 mm. Radio. Hubreduction. Steelsuspension. Central greasing system. Tyres: 315/80R22,5 80%. Leistikow S12.000WA. Capacity: 12 Kub / 12.000 Liter. Working presure: -0.8/+0.5 bar. Sihi pump.