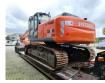

## Hitachi ZX 280 LCN-3H18 18 Meter Long Reach!

## Beschreibung

Schäden: keines

Hitachi ZX 280 LCN-3H18.

Year: 2009. Hours: 13.034. Weight: 28.500 kg. CE Machine. 136 KW. Pads: 600 mm. UC: 80%. Sprockets: 50%. Airconditioning. Quick Hitch. 1 hydr. bucket. 3th and 4th hydr. function. Seat heating. Boom: 10.400 mm. Stick: 7250 mm. Max range: 18 meter.