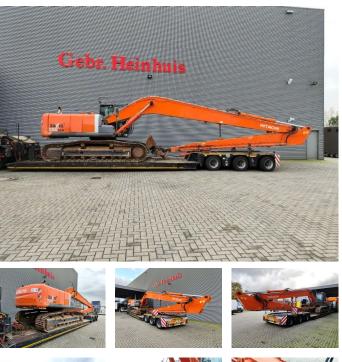

## Hitachi ZX 280 LCN-3H18 18 Meter Long Reach!

## Beschreibung

Schäden: keines

Hitachi ZX 280 LCN-3H18.

Year: 2009. Hours: 13.034. Weight: 28.500 kg. CE Machine. 136 KW. Pads: 600 mm. UC: 80%. Sprockets: 50%. Airconditioning. Quick Hitch. 1 hydr. bucket. 3th and 4th hydr. function. Seat heating. Boom: 10.400 mm. Stick: 7250 mm. Max range: 18 meter.