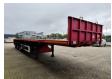

## **Faymonville** SPZ-3AAA 21.9 Meter Extand. Total lenght: 35.5 meter German Trailer!

## **Beschreibung**

Schäden: keines

Faymonville SPZ-3AAA.

Year: 2002.

10 tons BPW axles. Weight: 13.800 kg. Load capacity: 34.200 kg. Max weight: 48.000 kg. Kingpin load: 18.000 kg. 3 x Extandab;e 21.9 meter. Total lenght: 35.5 meter!

Hydraulic from trailer works on NATO electricty.

Remote Control on cable.
Powersteering 3 steering axles.

Airsuspension.
Dimmensions floor:
L: 13.500 mm.
W: 2550 mm.
H: 1480 mm.

Kingpin height: 1250 mm. Tyres: 275/70R22,5 70%