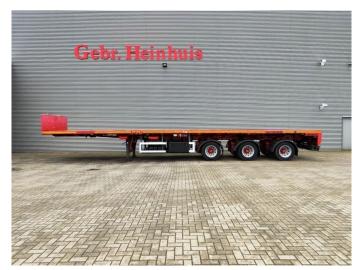

## **Faymonville** SPZ-3AAA 21.9 Meter Extand. Total lenght: 35.5 meter German Trailer!

## **Beschreibung**

Schäden: keines

Faymonville SPZ-3AAA.

Year: 2002.

10 tons BPW axles. Weight: 13.800 kg. Load capacity: 34.200 kg. Max weight: 48.000 kg. Kingpin load: 18.000 kg. 3 x Extandab;e 21.9 meter. Total lenght: 35.5 meter!