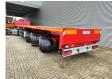

## **Faymonville** SPZ-3AAA 21.9 Meter Extand. Total lenght: 35.5 meter German Trailer!

## **Beschreibung**

Schäden: keines

Faymonville SPZ-3AAA.

Year: 2002.

10 tons BPW axles. Weight: 13.800 kg. Load capacity: 34.200 kg. Max weight: 48.000 kg. Kingpin load: 18.000 kg. 3 x Extandab;e 21.9 meter. Total lenght: 35.5 meter!