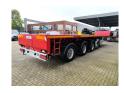

## **Faymonville** SPZ-3AAA 21.9 Meter Extand. Total lenght: 35.5 meter German Trailer!

## **Beschreibung**

Schäden: keines

Faymonville SPZ-3AAA.

Year: 2002.

10 tons BPW axles. Weight: 13.800 kg. Load capacity: 34.200 kg. Max weight: 48.000 kg. Kingpin load: 18.000 kg. 3 x Extandab;e 21.9 meter. Total lenght: 35.5 meter!