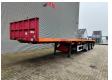

## **Faymonville** SPZ-3AAA 21.9 Meter Extand. Total lenght: 35.5 meter German Trailer!

## **Beschreibung**

Schäden: keines

Faymonville SPZ-3AAA.

Year: 2002.

10 tons BPW axles. Weight: 13.800 kg. Load capacity: 34.200 kg. Max weight: 48.000 kg. Kingpin load: 18.000 kg. 3 x Extandab;e 21.9 meter. Total lenght: 35.5 meter!