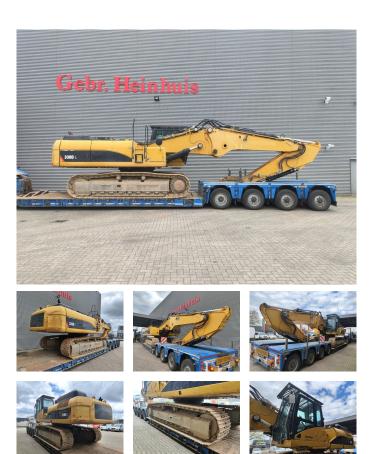

## **Caterpillar** 330 DL Normal + Demolitionboom 21 Meter German Machine!

## Beschreibung

Schäden: keines

Caterpillar 330 DL.

Year: 2008. Hours: 13.211. CE machine. Central greasing system. Airconditioning. Seatheating. Hydr. Tippable cabin. Pads: 600 mm. UC: 80%. Widened UC. Normal boom with Oil quick quick hitch. Demolition boom 21 meter working height with Oil quick quick hitch.