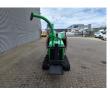

## Greenmech Arbtrack 150-35

#### Beschreibung

Schäden: keines

Greenmech Arbtrack 150-35.

Year: 2017. Hours: 683. Weight: 1050 kg. CE Machine. Kubota S1105-T-eu1 diesel engine. 34 HP. Max capacity: 230 x 160 mm. Trichter: 970x790 mm. 1700 RPM.