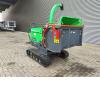

## Greenmech Arbtrack 150-35

#### Beschreibung

Schäden: keines

Greenmech Arbtrack 150-35.

Year: 2017. Hours: 683. Weight: 1050 kg. CE Machine. Kubota S1105-T-eu1 diesel engine. 34 HP. Max capacity: 230 x 160 mm. Trichter: 970x790 mm. 1700 RPM.