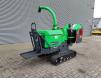

## Greenmech Arbtrack 150-35

#### Beschreibung

Schäden: keines

Greenmech Arbtrack 150-35.

Year: 2017. Hours: 683. Weight: 1050 kg. CE Machine. Kubota S1105-T-eu1 diesel engine. 34 HP. Max capacity: 230 x 160 mm. Trichter: 970x790 mm. 1700 RPM.