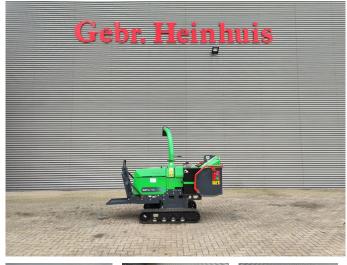

## Greenmech Arbtrack 150-35

#### Beschreibung

Schäden: keines

Greenmech Arbtrack 150-35.

Year: 2017. Hours: 683. Weight: 1050 kg. CE Machine. Kubota S1105-T-eu1 diesel engine. 34 HP. Max capacity: 230 x 160 mm. Trichter: 970x790 mm. 1700 RPM.