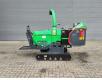

## Greenmech Arbtrack 150-35

#### Beschreibung

Schäden: keines

Greenmech Arbtrack 150-35.

Year: 2017. Hours: 683. Weight: 1050 kg. CE Machine. Kubota S1105-T-eu1 diesel engine. 34 HP. Max capacity: 230 x 160 mm. Trichter: 970x790 mm. 1700 RPM.