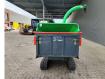

## Greenmech Arbtrack 150-35

#### Beschreibung

Schäden: keines

Greenmech Arbtrack 150-35.

Year: 2017. Hours: 683. Weight: 1050 kg. CE Machine. Kubota S1105-T-eu1 diesel engine. 34 HP. Max capacity: 230 x 160 mm. Trichter: 970x790 mm. 1700 RPM.