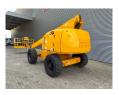

## **Haulotte** H21TX

## **Beschreibung**

Schäden: keines

Haulotte H21TX.

Year: 2011. Hours: 4397. Weight: 11.750 kg. CE machine. 32.1 KW.

Max capacity basket: 230 kg / 2 persons + 70 kg.

Max lateral force: 400 N.
Max wind speed: 12,5 m/s.
Max permitted tilt: 5 degree / 40%.

Hatz 3L41C diesel engine.

Rotated basket.

Tyres: 385/65-22,5 80%.

21 Meter!

ID NR: 99.

The General Terms and Conditions of Heinhuis are applicable to all adverts, offers and quotations by Heinhuis, all agreements entered into by Heinhuis and the negotiations preceding them. By any form of response you accept the applicability of the General Terms and Conditions of Heinhuis and you declare that you have taken note of these General Terms and Conditions. Our prices are export netto prices.