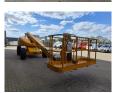

## **Haulotte** H21TX

## **Beschreibung**

Schäden: keines

Haulotte H21TX.

Year: 2011. Hours: 4397. Weight: 11.750 kg. CE machine. 32.1 KW.

Max capacity basket: 230 kg / 2 persons + 70 kg.

Max lateral force: 400 N.
Max wind speed: 12,5 m/s.
Max permitted tilt: 5 degree / 40%.

Hatz 3L41C diesel engine.

Rotated basket.

Tyres: 385/65-22,5 80%.

21 Meter!

ID NR: 99.

The General Terms and Conditions of Heinhuis are applicable to all adverts, offers and quotations by Heinhuis, all agreements entered into by Heinhuis and the negotiations preceding them. By any form of response you accept the applicability of the General Terms and Conditions of Heinhuis and you declare that you have taken note of these General Terms and Conditions. Our prices are export netto prices.