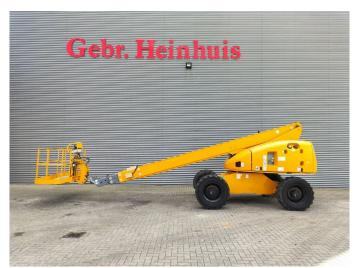

## **Haulotte** H21TX

## **Beschreibung**

Schäden: keines

Haulotte H21TX.

Year: 2011. Hours: 4397. Weight: 11.750 kg. CE machine. 32.1 KW.

Max capacity basket: 230 kg / 2 persons + 70 kg.

Max lateral force: 400 N.
Max wind speed: 12,5 m/s.
Max permitted tilt: 5 degree / 40%.

Hatz 3L41C diesel engine.

Rotated basket.

Tyres: 385/65-22,5 80%.

21 Meter!

ID NR: 99.

The General Terms and Conditions of Heinhuis are applicable to all adverts, offers and quotations by Heinhuis, all agreements entered into by Heinhuis and the negotiations preceding them. By any form of response you accept the applicability of the General Terms and Conditions of Heinhuis and you declare that you have taken note of these General Terms and Conditions. Our prices are export netto prices.