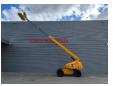

## **Haulotte** H21TX

## **Beschreibung**

Schäden: keines

Haulotte H21TX.

Year: 2011. Hours: 4397. Weight: 11.750 kg. CE machine. 32.1 KW.

Max capacity basket: 230 kg / 2 persons + 70 kg.

Max lateral force: 400 N.
Max wind speed: 12,5 m/s.
Max permitted tilt: 5 degree / 40%.

Hatz 3L41C diesel engine.

Rotated basket.

Tyres: 385/65-22,5 80%.

21 Meter!

ID NR: 99.

The General Terms and Conditions of Heinhuis are applicable to all adverts, offers and quotations by Heinhuis, all agreements entered into by Heinhuis and the negotiations preceding them. By any form of response you accept the applicability of the General Terms and Conditions of Heinhuis and you declare that you have taken note of these General Terms and Conditions. Our prices are export netto prices.