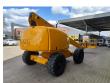

## **Haulotte** H21TX

## **Beschreibung**

Schäden: keines

Haulotte H21TX.

Year: 2011. Hours: 4397. Weight: 11.750 kg. CE machine. 32.1 KW.

Max capacity basket: 230 kg / 2 persons + 70 kg.

Max lateral force: 400 N.
Max wind speed: 12,5 m/s.
Max permitted tilt: 5 degree / 40%.

Hatz 3L41C diesel engine.

Rotated basket.

Tyres: 385/65-22,5 80%.

21 Meter!

ID NR: 99.

The General Terms and Conditions of Heinhuis are applicable to all adverts, offers and quotations by Heinhuis, all agreements entered into by Heinhuis and the negotiations preceding them. By any form of response you accept the applicability of the General Terms and Conditions of Heinhuis and you declare that you have taken note of these General Terms and Conditions. Our prices are export netto prices.