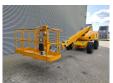

## **Haulotte** H21TX

## **Beschreibung**

Schäden: keines

Haulotte H21TX.

Year: 2011. Hours: 4397. Weight: 11.750 kg. CE machine. 32.1 KW.

Max capacity basket: 230 kg / 2 persons + 70 kg.

Max lateral force: 400 N.
Max wind speed: 12,5 m/s.
Max permitted tilt: 5 degree / 40%.

Hatz 3L41C diesel engine.

Rotated basket.

Tyres: 385/65-22,5 80%.

21 Meter!

ID NR: 99.

The General Terms and Conditions of Heinhuis are applicable to all adverts, offers and quotations by Heinhuis, all agreements entered into by Heinhuis and the negotiations preceding them. By any form of response you accept the applicability of the General Terms and Conditions of Heinhuis and you declare that you have taken note of these General Terms and Conditions. Our prices are export netto prices.