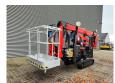

## Platform Basket Spider 15.75 Pro Petrol + Electric!

## **Beschreibung**

Schäden: keines

Platform Basket Spider 15.75 Pro.

Year: 2016. Hours: 1613. Weight: 2030 kg. CE machine. 8.2 KW Petrol. 2.2 KW Electric.

Max capacity basket: 200 kg / 2 persons + 40 kg.

Max wind speed: 12,5 m/s. Max permitted tilt: 1 degree.

40 daN. Widened UC. UC: 70%.

4 point outriggers. Radio Remote.

Max working height: 15 meter. Max outreach: 7.5 meter.

4 pieces available!

ID NR: 230 O.