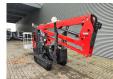

## Platform Basket Spider 15.75 Pro Petrol + Electric!

## **Beschreibung**

Schäden: keines

Platform Basket Spider 15.75 Pro.

Year: 2016. Hours: 1613. Weight: 2030 kg. CE machine. 8.2 KW Petrol. 2.2 KW Electric.

Max capacity basket: 200 kg / 2 persons + 40 kg.

Max wind speed: 12,5 m/s. Max permitted tilt: 1 degree.

40 daN. Widened UC. UC: 70%.

4 point outriggers. Radio Remote.

Max working height: 15 meter. Max outreach: 7.5 meter.

4 pieces available!

ID NR: 230 O.