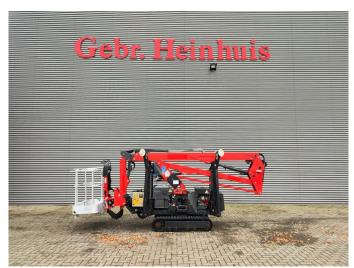

## Platform Basket Spider 15.75 Pro Petrol + Electric!

## **Beschreibung**

Schäden: keines

Platform Basket Spider 15.75 Pro.

Year: 2016. Hours: 1613. Weight: 2030 kg. CE machine. 8.2 KW Petrol. 2.2 KW Electric.

Max capacity basket: 200 kg / 2 persons + 40 kg.

Max wind speed: 12,5 m/s. Max permitted tilt: 1 degree.

40 daN. Widened UC. UC: 70%.

4 point outriggers. Radio Remote.

Max working height: 15 meter. Max outreach: 7.5 meter.

4 pieces available!

ID NR: 230 O.