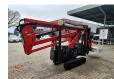

## Platform Basket Spider 15.75 Pro Petrol + Electric!

## **Beschreibung**

Schäden: keines

Platform Basket Spider 15.75 Pro.

Year: 2016. Hours: 1613. Weight: 2030 kg. CE machine. 8.2 KW Petrol. 2.2 KW Electric.

Max capacity basket: 200 kg / 2 persons + 40 kg.

Max wind speed: 12,5 m/s. Max permitted tilt: 1 degree.

40 daN. Widened UC. UC: 70%.

4 point outriggers. Radio Remote.

Max working height: 15 meter. Max outreach: 7.5 meter.

4 pieces available!

ID NR: 230 O.