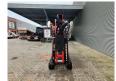

## Platform Basket Spider 15.75 Pro Petrol + Electric!

## **Beschreibung**

Schäden: keines

Platform Basket Spider 15.75 Pro.

Year: 2016. Hours: 1613. Weight: 2030 kg. CE machine. 8.2 KW Petrol. 2.2 KW Electric.

Max capacity basket: 200 kg / 2 persons + 40 kg.

Max wind speed: 12,5 m/s. Max permitted tilt: 1 degree.

40 daN. Widened UC. UC: 70%.

4 point outriggers. Radio Remote.

Max working height: 15 meter. Max outreach: 7.5 meter.

4 pieces available!

ID NR: 230 O.