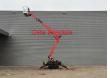

## Platform Basket Spider 15.75 Pro Petrol + Electric!

## **Beschreibung**

Schäden: keines

Platform Basket Spider 15.75 Pro.

Year: 2016. Hours: 1613. Weight: 2030 kg. CE machine. 8.2 KW Petrol. 2.2 KW Electric.

Max capacity basket: 200 kg / 2 persons + 40 kg.

Max wind speed: 12,5 m/s. Max permitted tilt: 1 degree.

40 daN. Widened UC. UC: 70%.

4 point outriggers. Radio Remote.

Max working height: 15 meter. Max outreach: 7.5 meter.

4 pieces available!

ID NR: 230 O.