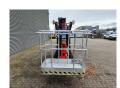

## Platform Basket Spider 15.75 Pro Petrol + Electric!

## **Beschreibung**

Schäden: keines

Platform Basket Spider 15.75 Pro.

Year: 2016. Hours: 1613. Weight: 2030 kg. CE machine. 8.2 KW Petrol. 2.2 KW Electric.

Max capacity basket: 200 kg / 2 persons + 40 kg.

Max wind speed: 12,5 m/s. Max permitted tilt: 1 degree.

40 daN. Widened UC. UC: 70%.

4 point outriggers. Radio Remote.

Max working height: 15 meter. Max outreach: 7.5 meter.

4 pieces available!

ID NR: 230 O.