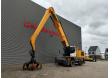

## Liebherr LH 40M Litronic 16 Meter NL Machine!

## **Beschreibung**

Schäden: keines

Liebherr LH 40M.

Year: 2016. Hours: 10.016. Weight: 41.000 kg. CE Machine. Axle load: 1: 25.000 kg. 2: 25.000 kg. 155 KW. 12 KMH.

Hydr. elavevating cabin.

Camera.

Airconditioning.

Central greasing system.

4 point outriggers.

3th and 4th hydr. function.

Webasto.

Compact boom: 8600 mm. Loading Stick: 7500 mm.

Total: 16 meter. Tyres: 12.00-20. Rotated 5 teeth grab.

NL Machine!

Topcondition!