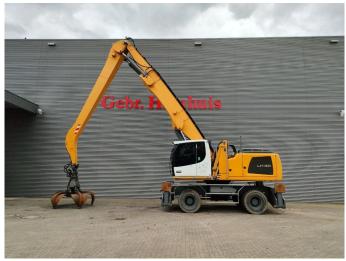

## Liebherr LH 40M Litronic 16 Meter NL Machine!

## **Beschreibung**

Schäden: keines

Liebherr LH 40M.

Year: 2016. Hours: 10.016. Weight: 41.000 kg. CE Machine. Axle load: 1: 25.000 kg. 2: 25.000 kg. 155 KW. 12 KMH.

Hydr. elavevating cabin.

Camera.

Airconditioning.

Central greasing system.

4 point outriggers.

3th and 4th hydr. function.

Webasto.

Compact boom: 8600 mm. Loading Stick: 7500 mm.

Total: 16 meter. Tyres: 12.00-20. Rotated 5 teeth grab.

NL Machine!

Topcondition!