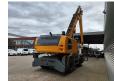

## Liebherr LH 40M Litronic 16 Meter NL Machine!

## **Beschreibung**

Schäden: keines

Liebherr LH 40M.

Year: 2016. Hours: 10.016. Weight: 41.000 kg. CE Machine. Axle load: 1: 25.000 kg. 2: 25.000 kg. 155 KW. 12 KMH.

Hydr. elavevating cabin.

Camera.

Airconditioning.

Central greasing system.

4 point outriggers.

3th and 4th hydr. function.

Webasto.

Compact boom: 8600 mm. Loading Stick: 7500 mm.

Total: 16 meter. Tyres: 12.00-20. Rotated 5 teeth grab.

NL Machine!

Topcondition!