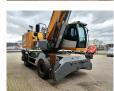

## Liebherr LH 40M Litronic 16 Meter NL Machine!

## **Beschreibung**

Schäden: keines

Liebherr LH 40M.

Year: 2016. Hours: 10.016. Weight: 41.000 kg. CE Machine. Axle load: 1: 25.000 kg. 2: 25.000 kg. 155 KW. 12 KMH.

Hydr. elavevating cabin.

Camera.

Airconditioning.

Central greasing system.

4 point outriggers.

3th and 4th hydr. function.

Webasto.

Compact boom: 8600 mm. Loading Stick: 7500 mm.

Total: 16 meter. Tyres: 12.00-20. Rotated 5 teeth grab.

NL Machine!

Topcondition!