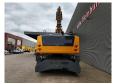

## Liebherr LH 40M Litronic 16 Meter NL Machine!

## **Beschreibung**

Schäden: keines

Liebherr LH 40M.

Year: 2016. Hours: 10.016. Weight: 41.000 kg. CE Machine. Axle load: 1: 25.000 kg. 2: 25.000 kg. 155 KW. 12 KMH.

Hydr. elavevating cabin.

Camera.

Airconditioning.

Central greasing system.

4 point outriggers.

3th and 4th hydr. function.

Webasto.

Compact boom: 8600 mm. Loading Stick: 7500 mm.

Total: 16 meter. Tyres: 12.00-20. Rotated 5 teeth grab.

NL Machine!

Topcondition!