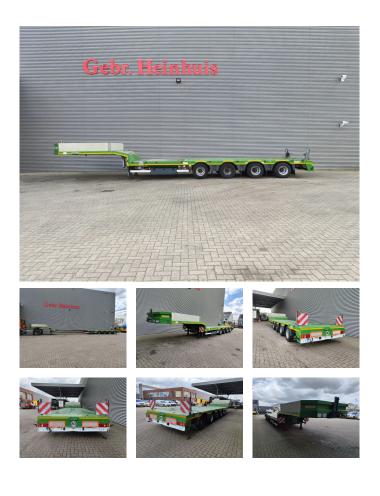

## Nooteboom OSDS-58-04V 6.8 meter Extandable!

## Beschreibung

Schäden: keines

Nooteboom OSDS-58-04V.

Year: 2012. 10 tons SAF axles. Weight: 10.280 kg. Load Capacity: 47.720 kg. Max weight: 58.000 kg. Kingpin load: 18.000 kg. 6.8 meter extandable. Preperation for twist locks. Airsuspension. Central greasing system. 3th and 4th axles steering axles. Dimmensions: Neck: L: 3800 mm. W: 2520 mm. H: 1500 mm. Kingpin height: 1300 mm. Floor: L: 9000 mm. W: 2520 mm. H: 900 mm. Tyres: 235/75R17,5 80%.