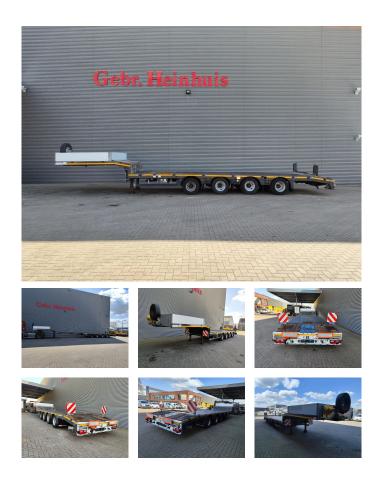

## Faymonville F-S44-1A1Y 4.5 meter Extandable!

## Beschreibung

Schäden: keines

Faymonville F-S44-1A1Y.

Year: 2012. 10 tons SAF axles. Weight: 10.200 kg. Load capacity: 47.800 kg. Max weight: 58.000 kg. Kingpin load: 18.000 kg. 4.5 meter extandable. 2 x 25 cm widened. Airsuspension. 3th and 4th axles steeringaxles. Dimmensions: Neck: L: 3450 mm. W: 2550 mm. H: 1550 mm. Kingpin height: 1300 mm. Floor: L: 9300 mm. W: 2550 mm. H: 900 mm. Tyres: 235/75R17,5 70%.